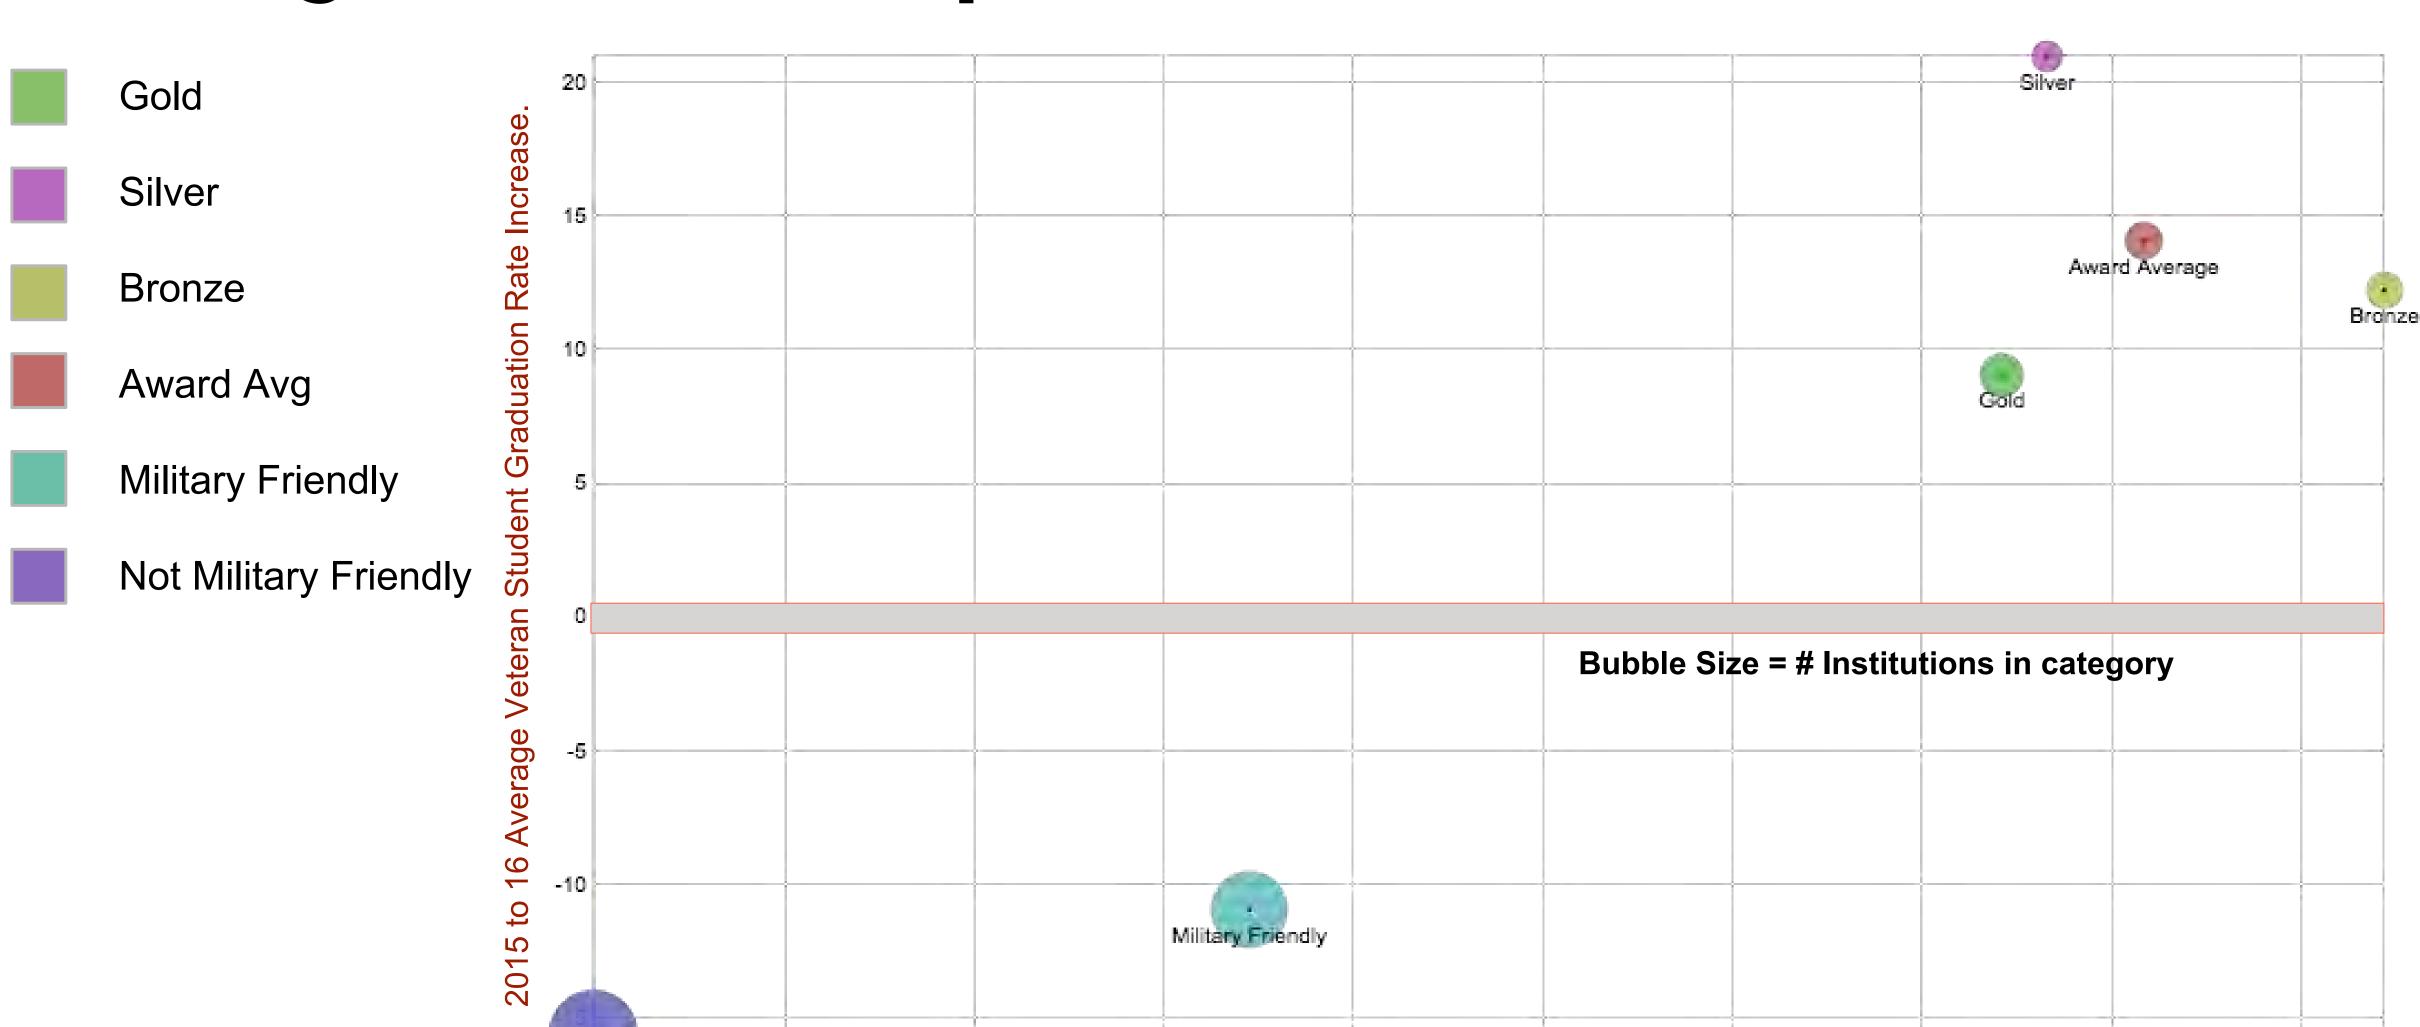

## Leading Indicators: Acquisition & Graduation

- Award Avg
- Military Friendly
- Not Military Friendly

2015 to 16 Average Veteran Student Enrollment Increase

## Trailing Indicators: Retention & Job Placement

Gold

Silver

Bronze

Award Avg

Military Friendly

Not Military Friendly