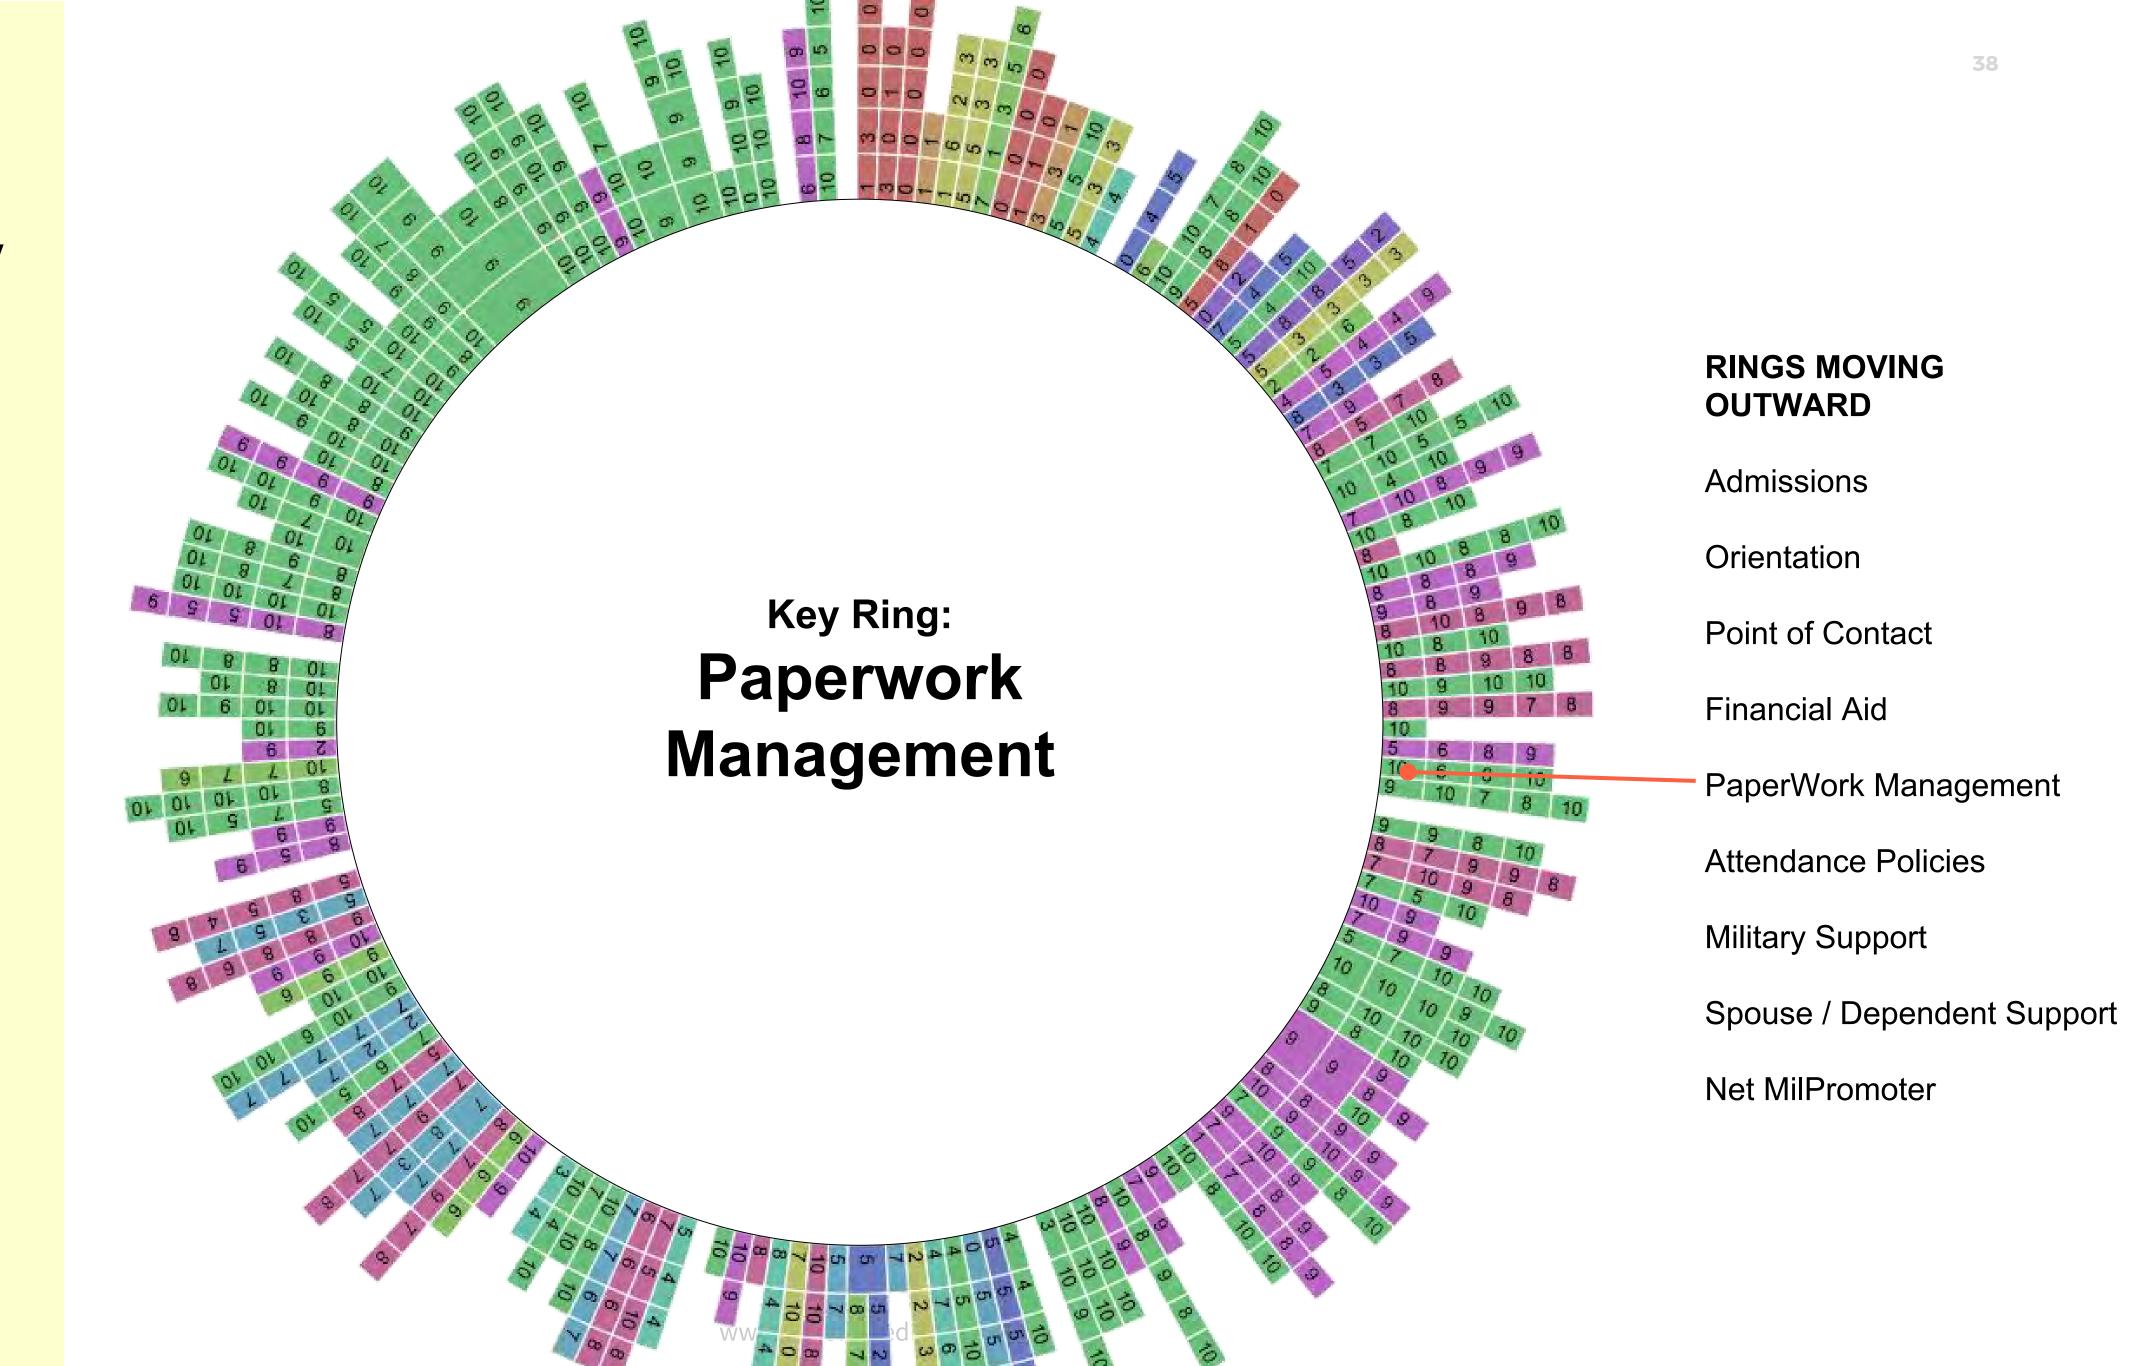

## Veteran Student Survey

**ADDITIONAL SATISFACTION QUESTIONS:** 

Admissions

Orientation

**Point of Contact** 

**Financial Aid** 

PaperWork Management

**Attendance Policies** 

**Military Support** 

Spouse / Dependent Support

| Military Affiliation | Air Force | Army | Coast<br>Guard | Marines | Navy | Total |
|----------------------|-----------|------|----------------|---------|------|-------|
| <b>Active Duty</b>   | 14%       | 59%  | 2%             | 13%     | 13%  | 48%   |
| Military Spouse      | 13%       | 50%  | 0%             | 13%     | 25%  | 3%    |
| National Guard       | 9%        | 91%  | 0%             | 0%      | 0%   | 9%    |
| Reserve<br>Component | 20%       | 70%  | 0%             | 0%      | 10%  | 4%    |
| Veteran              | 12%       | 38%  | 0%             | 24%     | 25%  | 37%   |