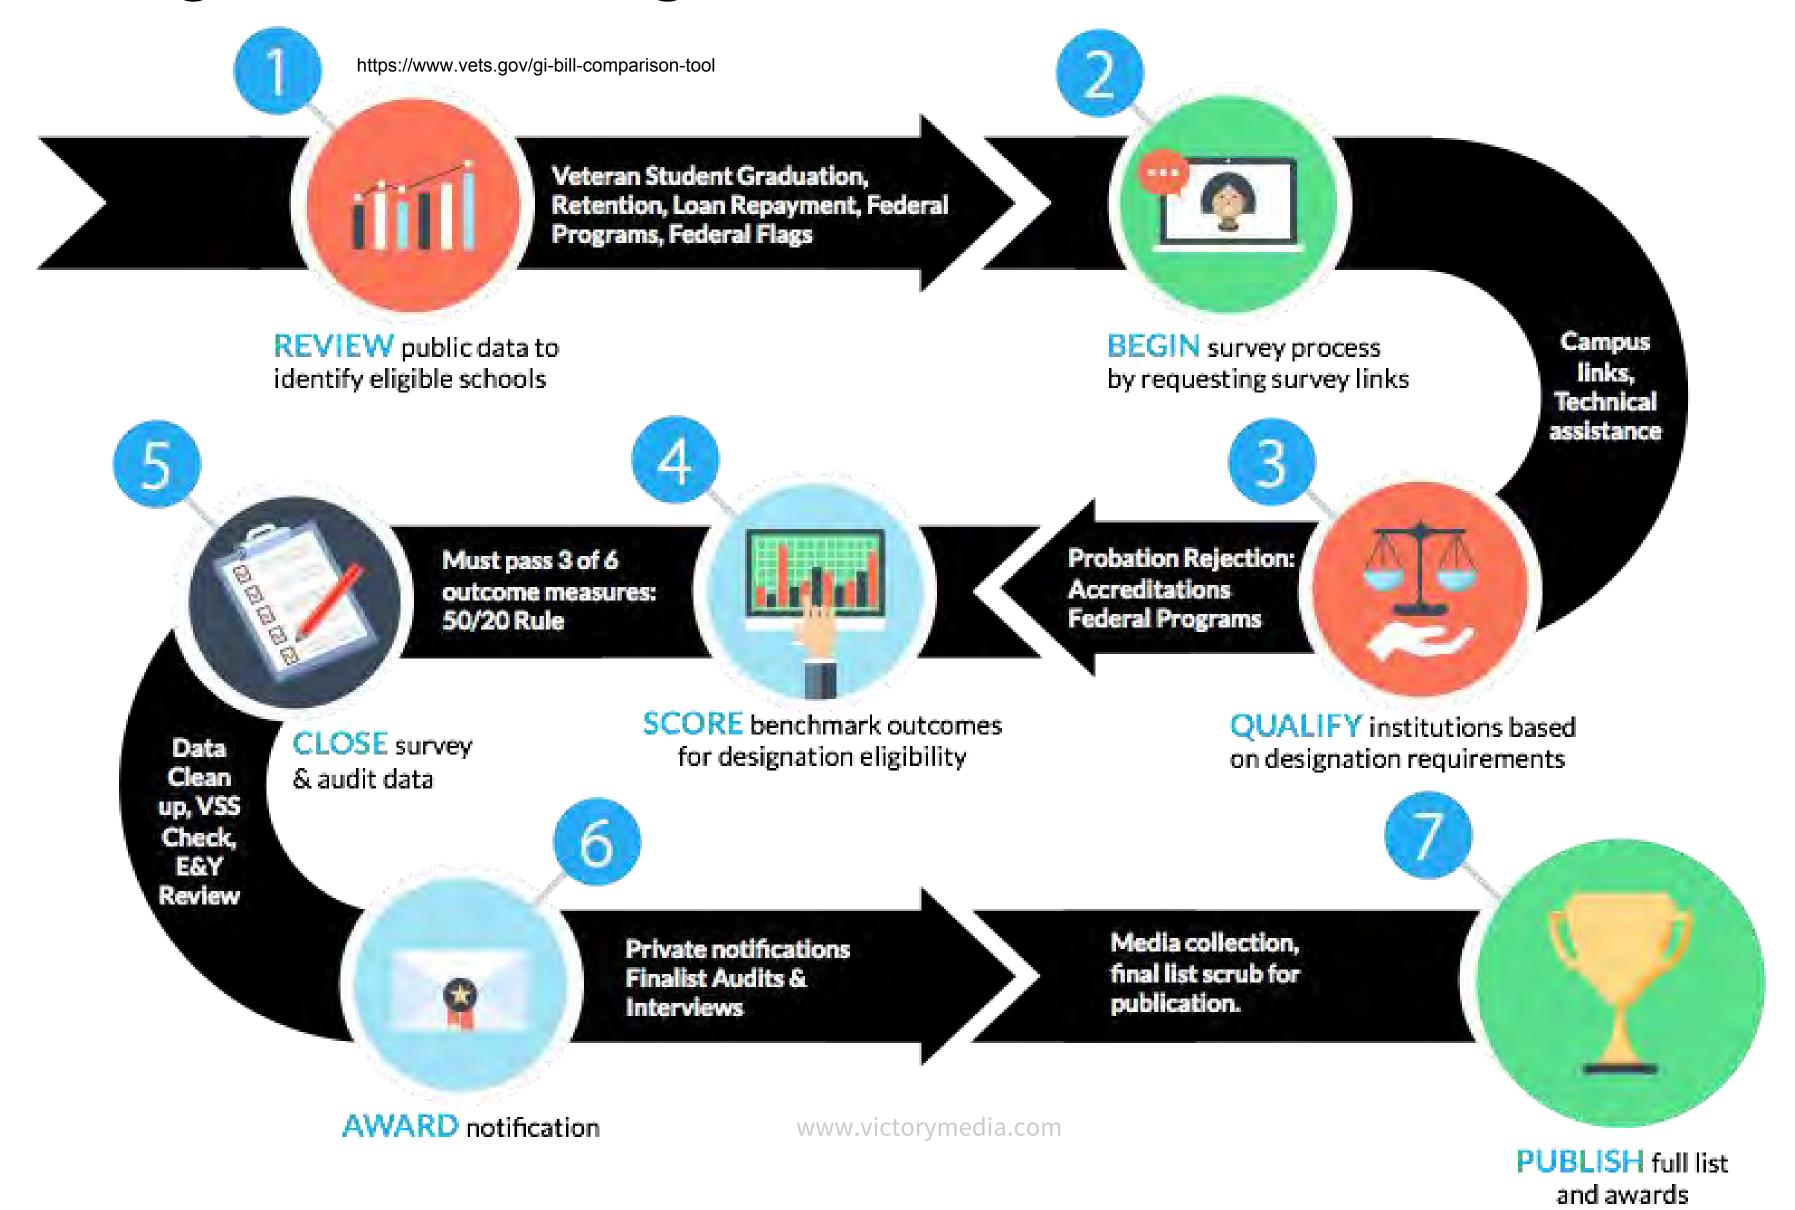

## Military Friendly Process

#### Accreditation, Federal Flag & Veteran Complaints Check

https://www.vets.gov/gi-bill-comparison-tool