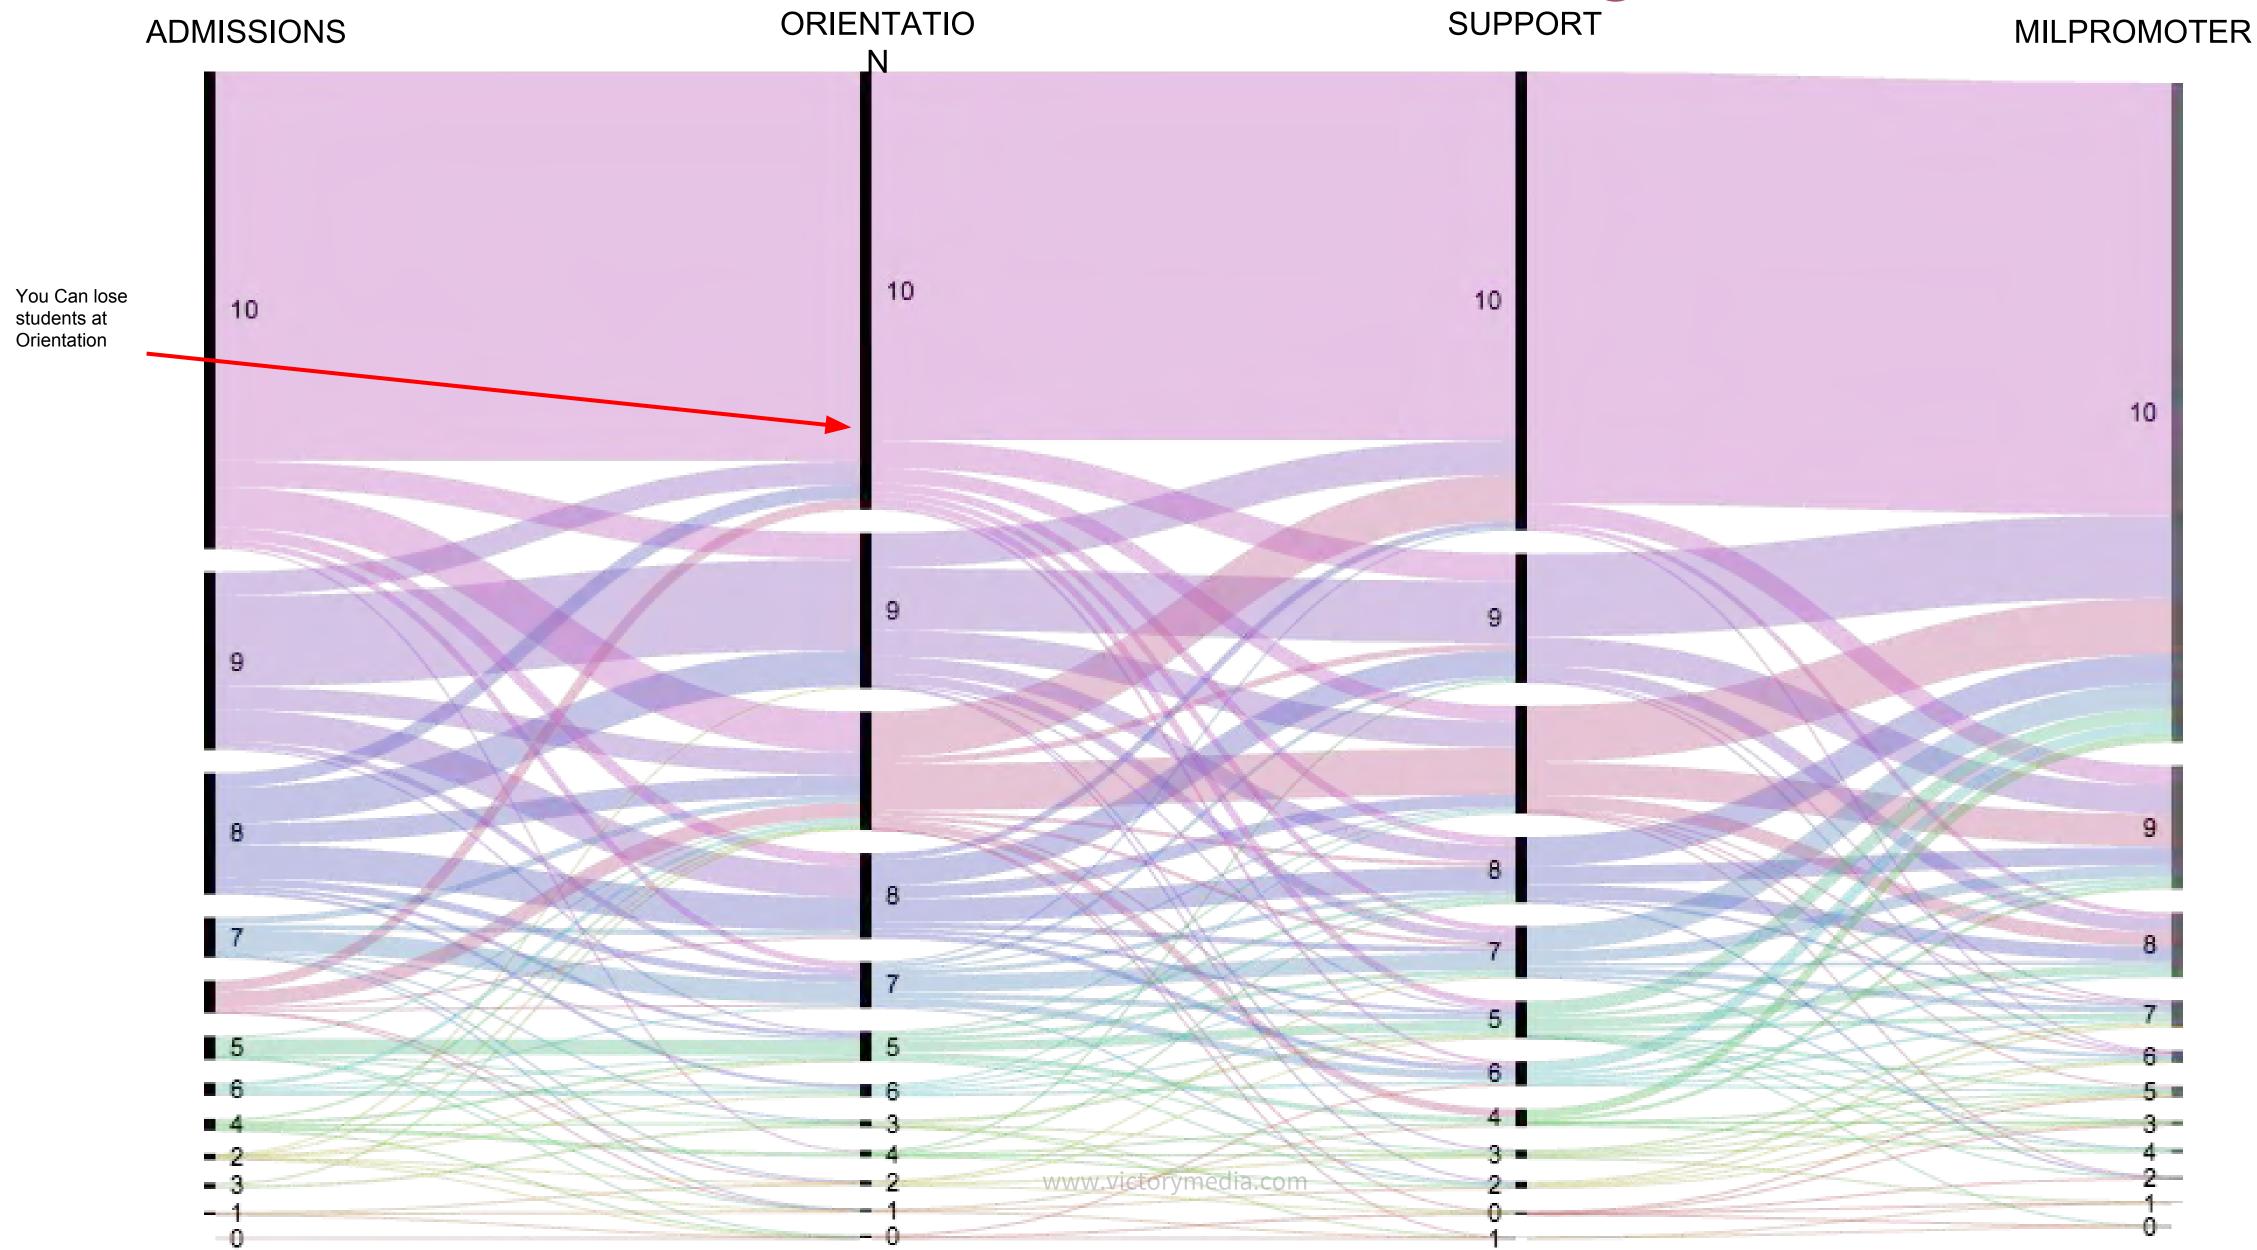

## Veteran Student Survey

**ADDITIONAL SATISFACTION QUESTIONS:** 

Admissions

Orientation

**Point of Contact** 

**Financial Aid** 

PaperWork Management

**Attendance Policies** 