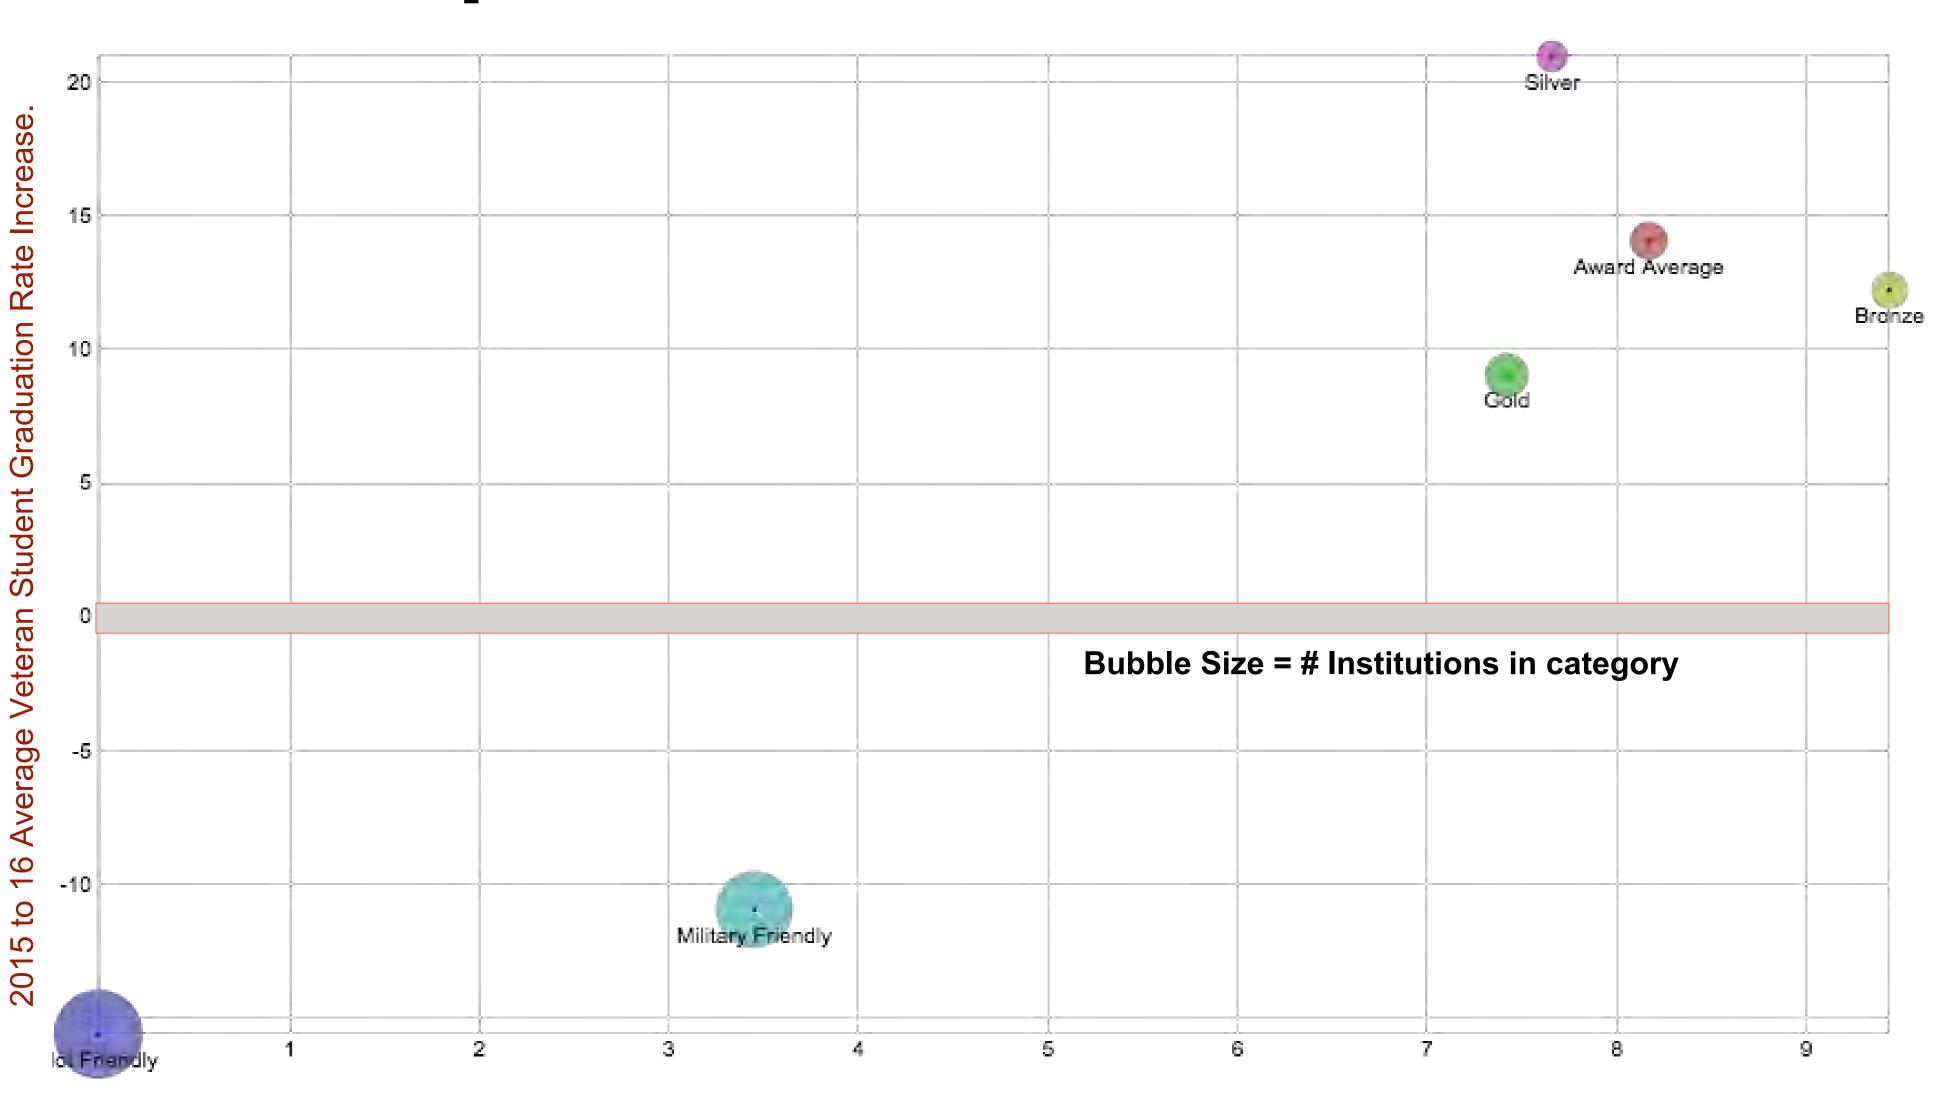

## Trailing Indicators: Retention & Job Placement

Gold

Silver

Bronze

Award Avg

Military Friendly

Not Military Friendly

## Trailing Indicators: Retention & Job Placement

Gold

Silver

Bronze

Award Avg

Military Friendly

Not Military Friendly

www.victorymedia.com