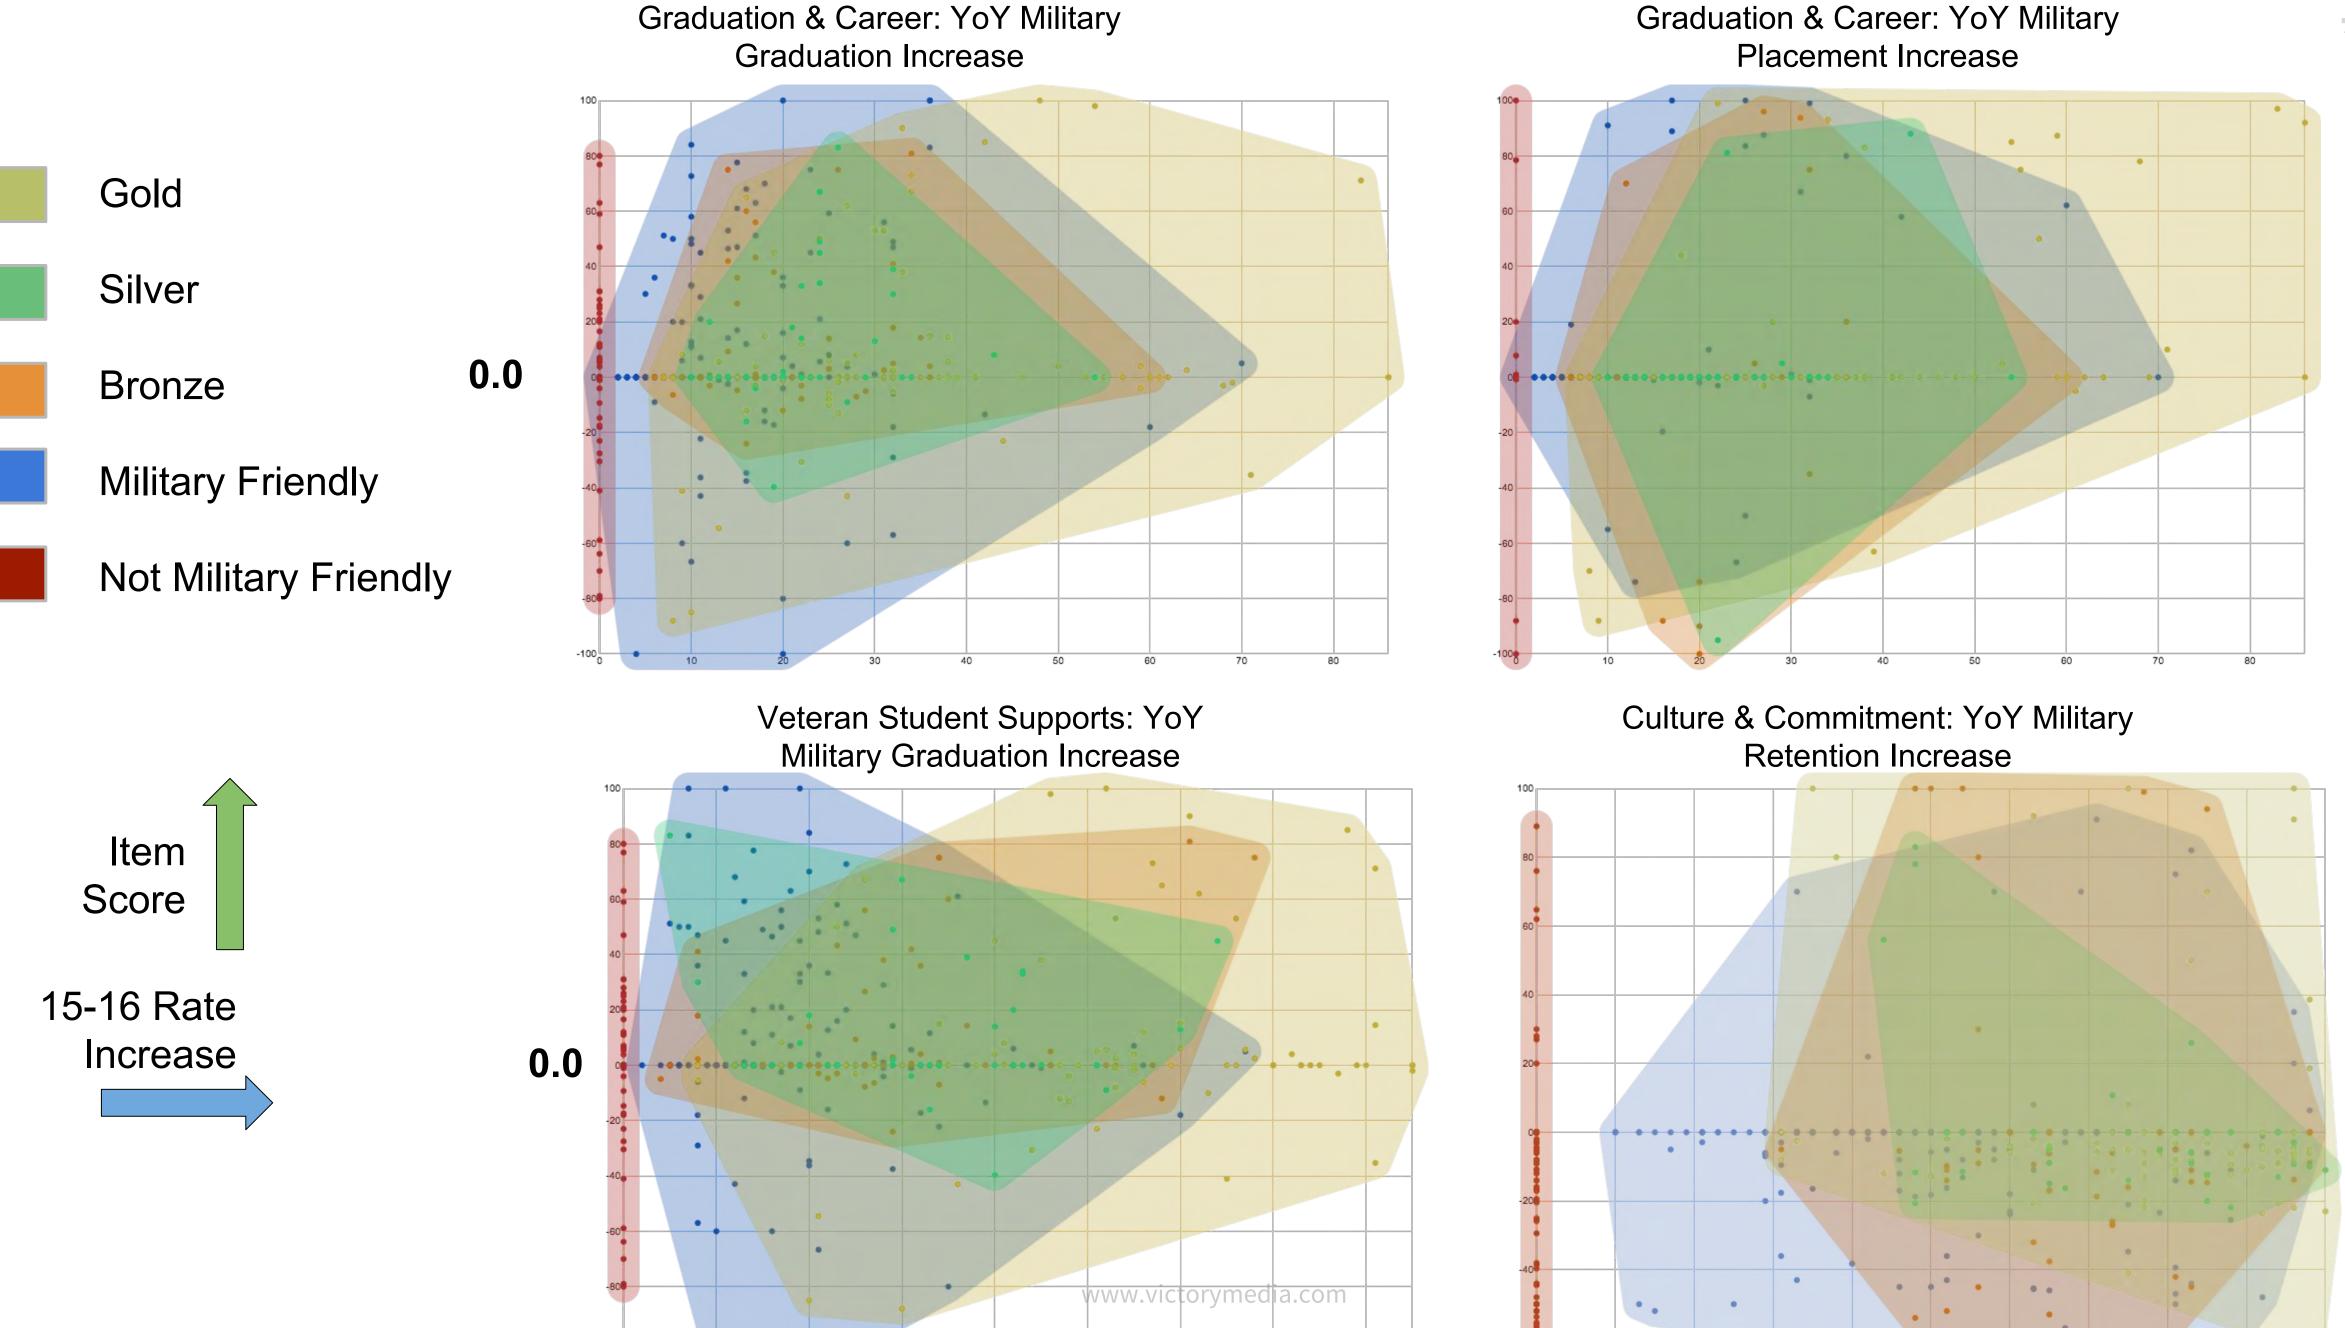

## Leading Indicators: Acquisition & Graduation

- Award Avg
- Military Friendly
- Not Military Friendly

2015 to 16 Average Veteran Student Enrollment Increase

## Trailing Indicators: Retention & Job Placement

Gold

Silver

Bronze

Award Avg

Military Friendly

Not Military Friendly

## Leading Indicators: Acquisition & Graduation

2015 to 16 Average Veteran Student Enrollment Increase

## Trailing Indicators: Retention & Job Placement

Gold

Silver

Bronze

Award Avg

Military Friendly

Not Military Friendly

www.victorymedia.com