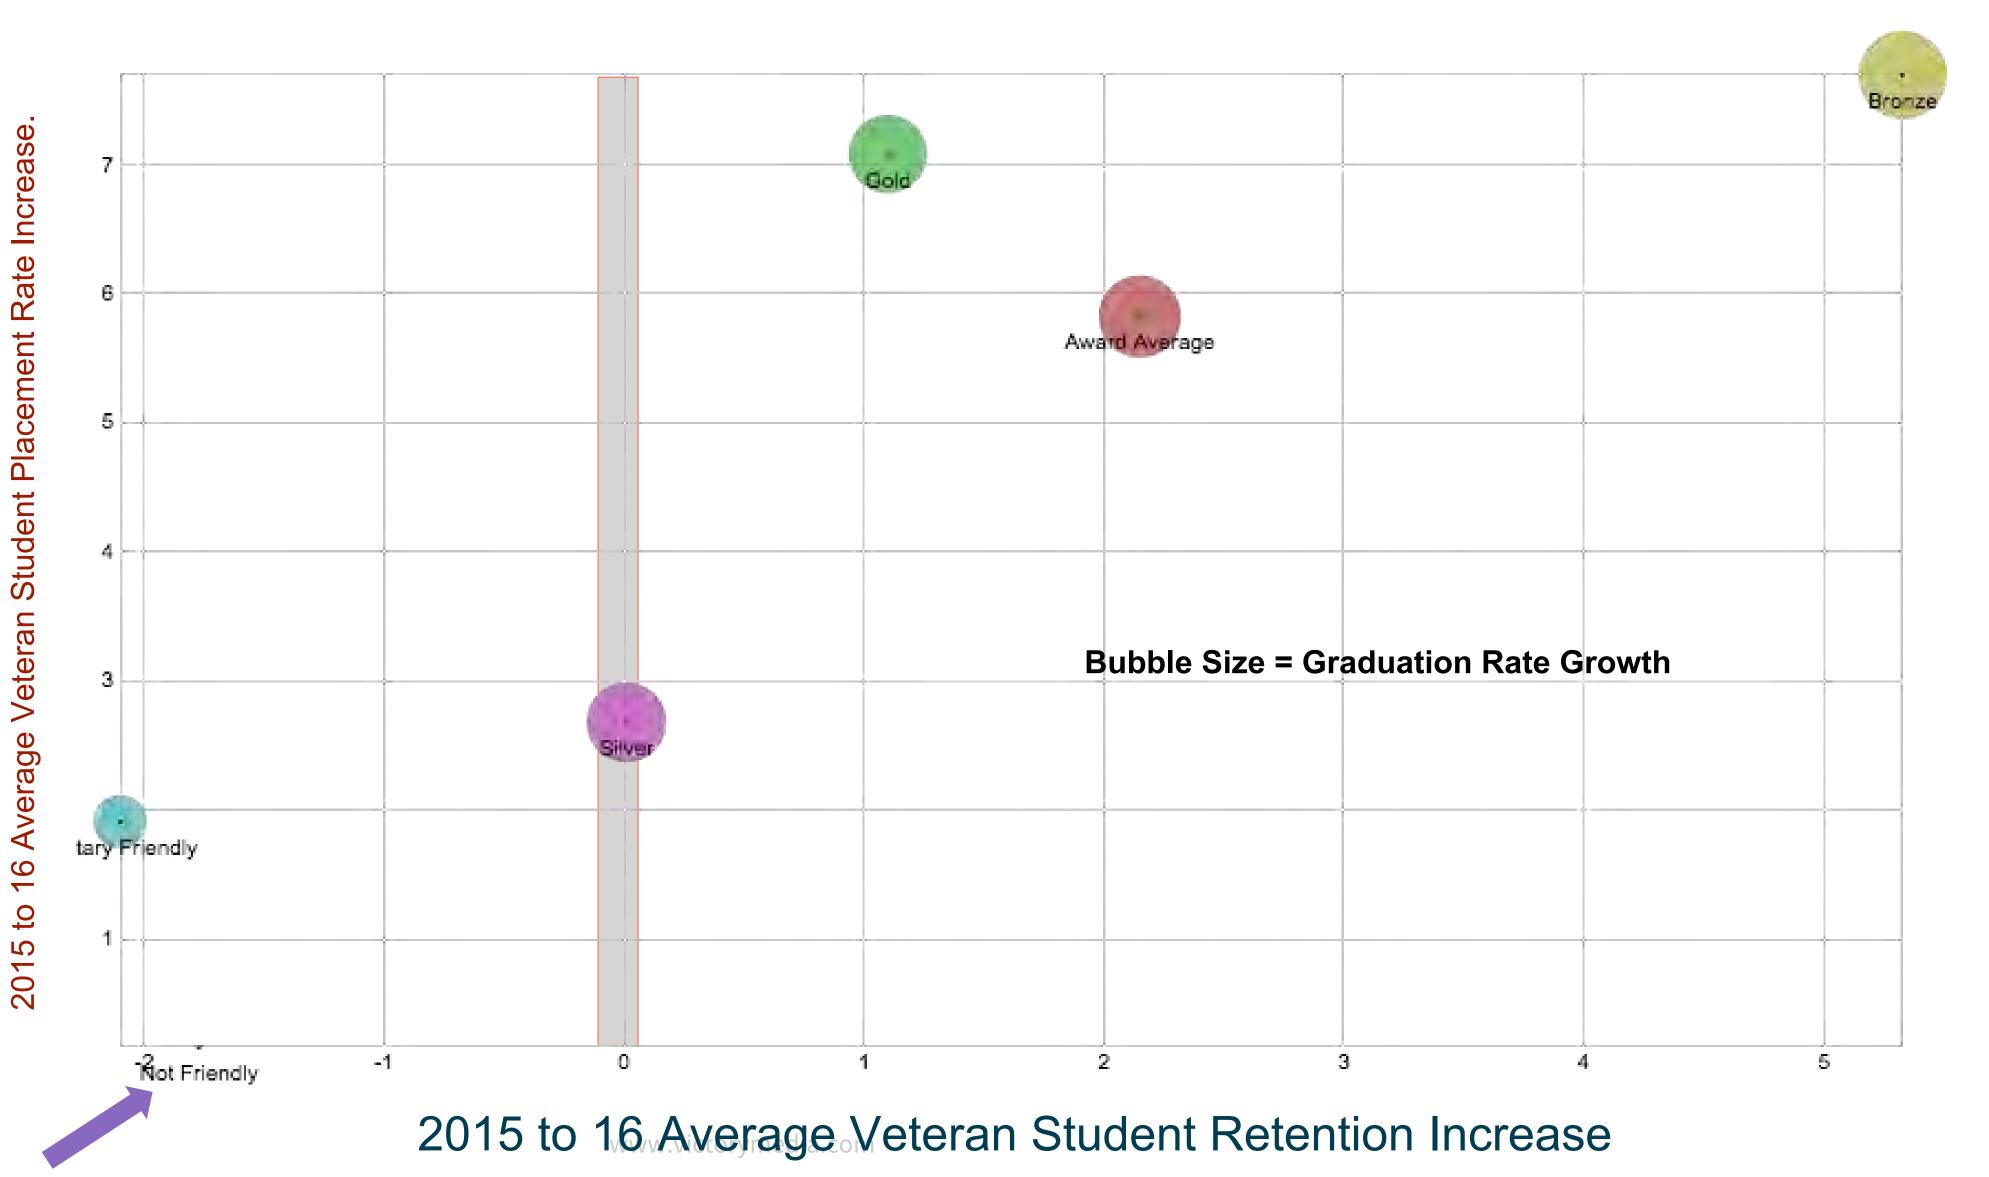

## Trailing Indicators: Retention & Job Placement

Gold

Silver

Bronze

Award Avg

Military Friendly

Not Military Friendly

## Trailing Indicators: Retention & Job Placement

Gold

Silver

Bronze

Award Avg

Military Friendly

Not Military Friendly

www.victorymedia.com