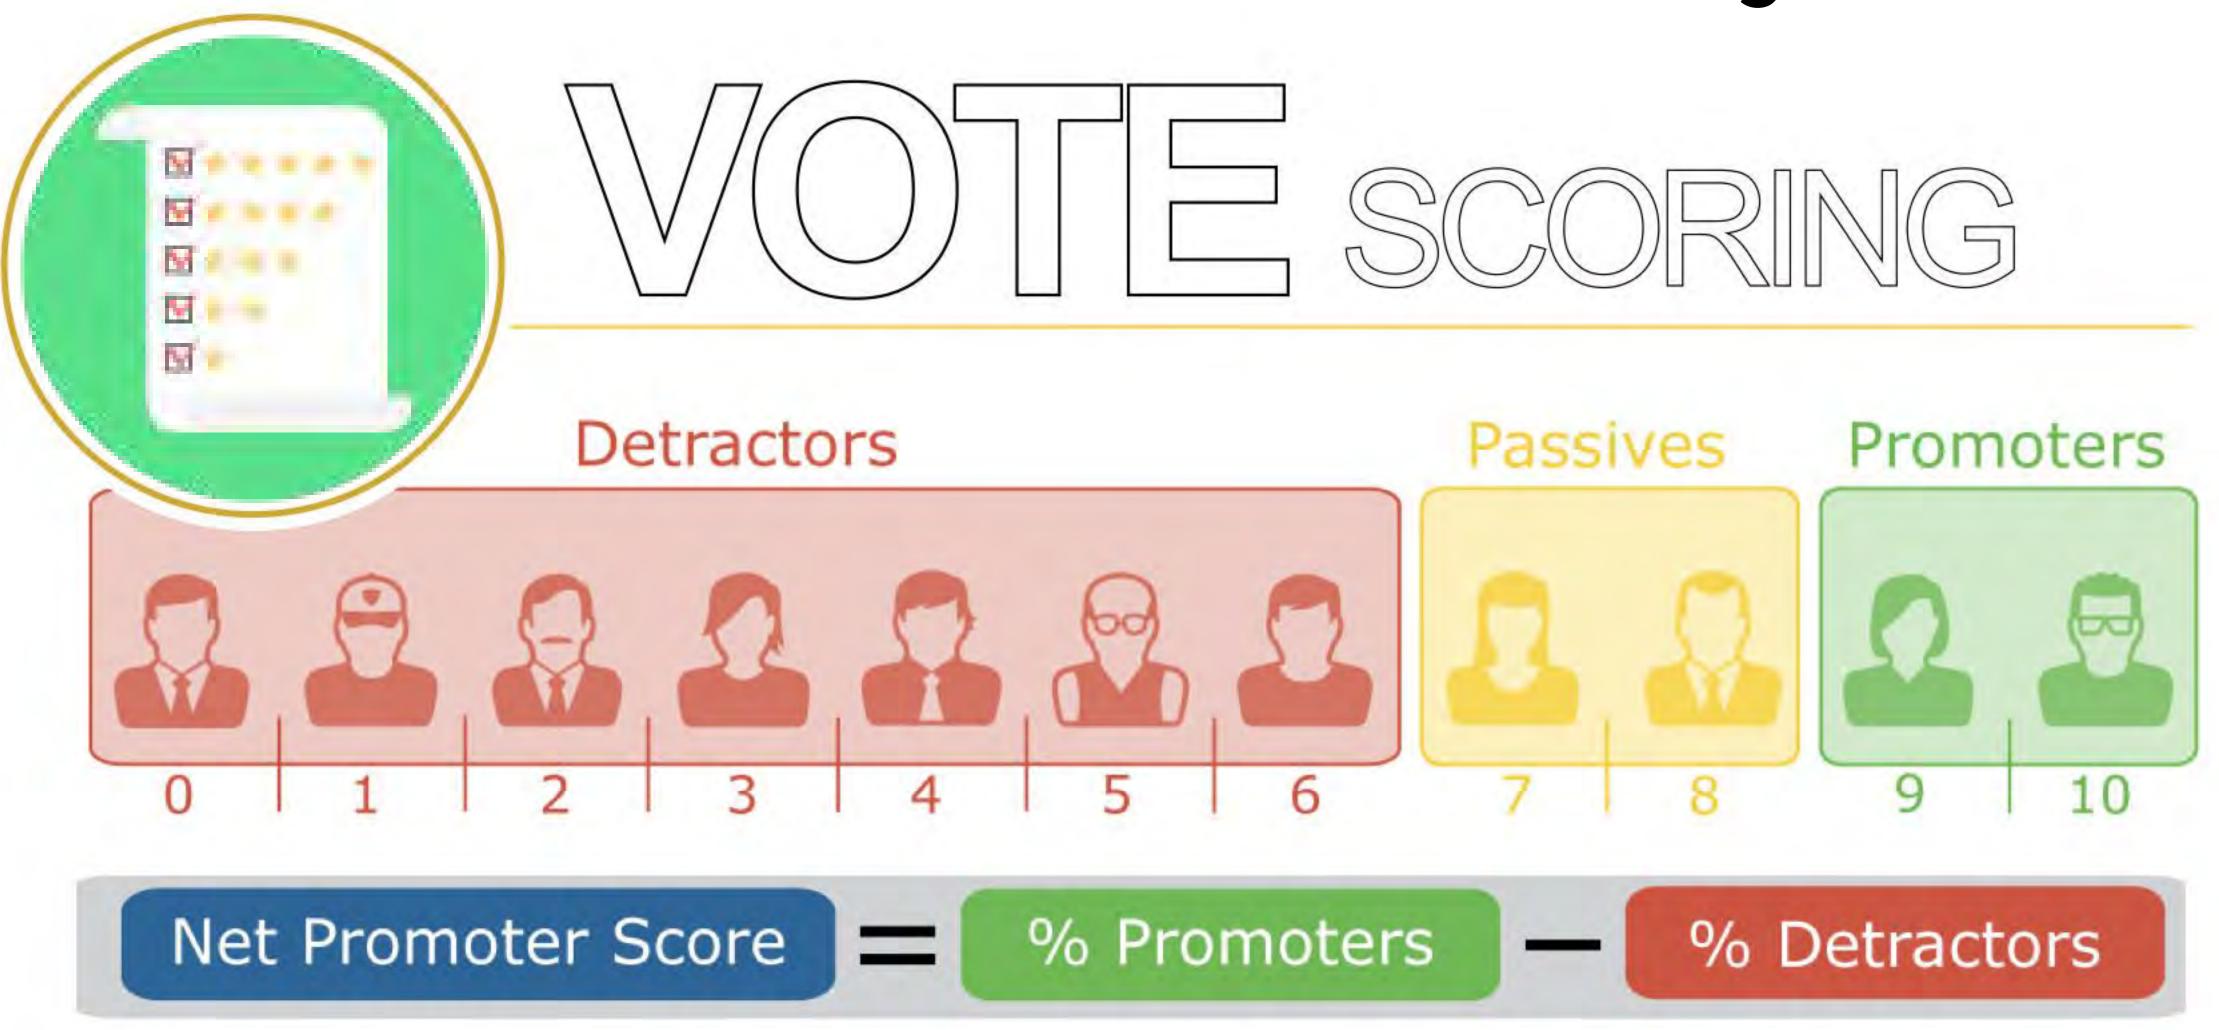

# HOW LIKELY ARE YOU TO REFER THIS SCHOOL TO A FRIEND OR COLLEAGUE IN THE MILITARY COMMUNITY?

Military Spouse
Veteran
Retiree
Guard & Reserve