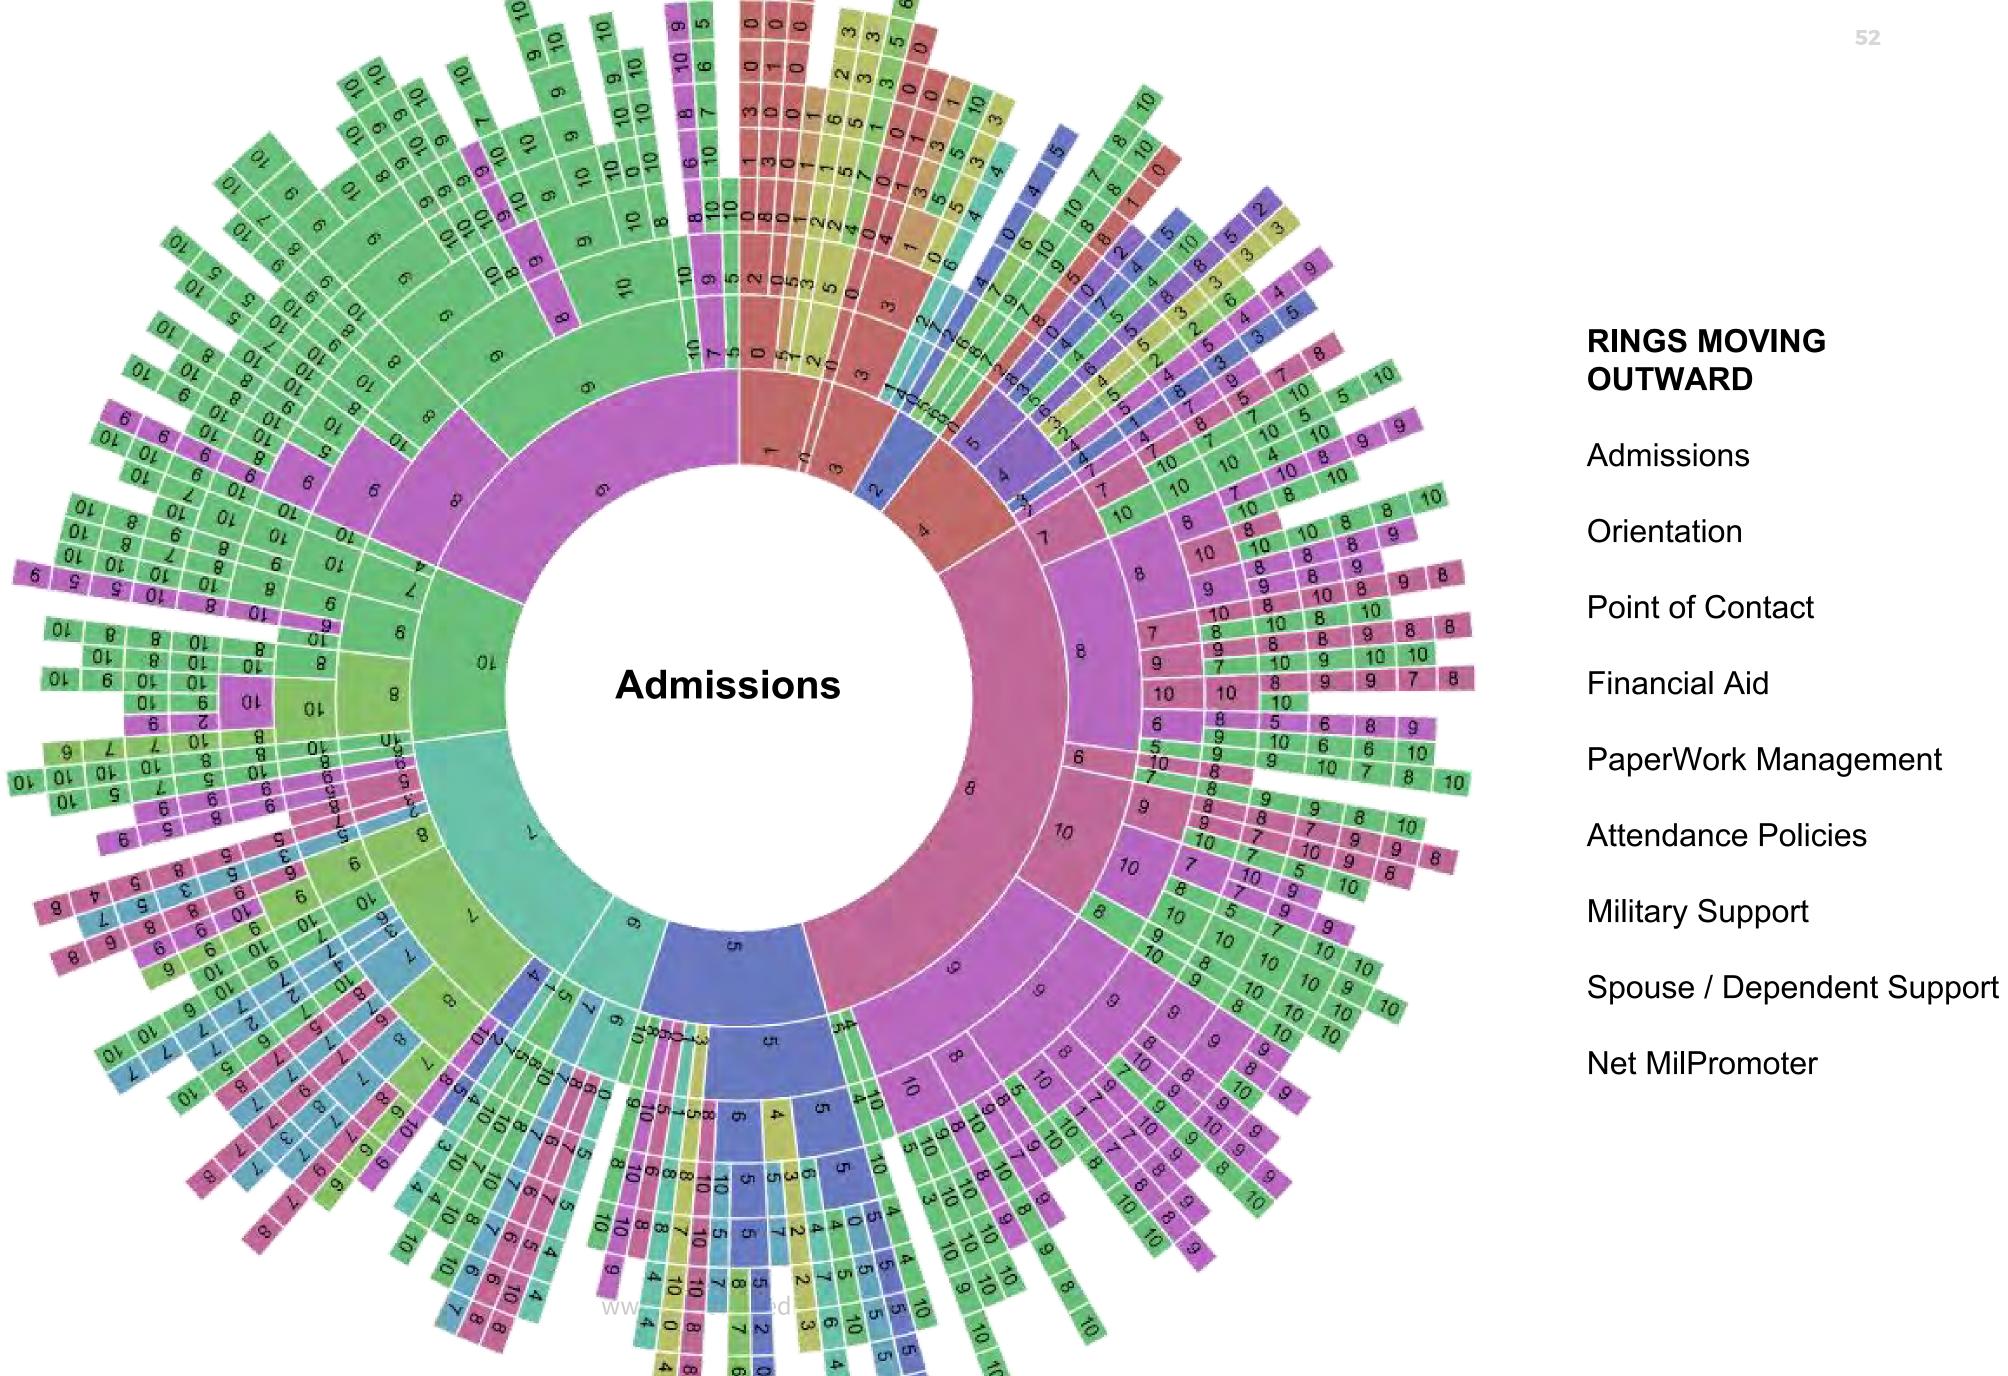

## Veteran Student Survey

**ADDITIONAL SATISFACTION QUESTIONS:** 

Admissions

Orientation

**Point of Contact** 

**Financial Aid** 

PaperWork Management

**Attendance Policies** 