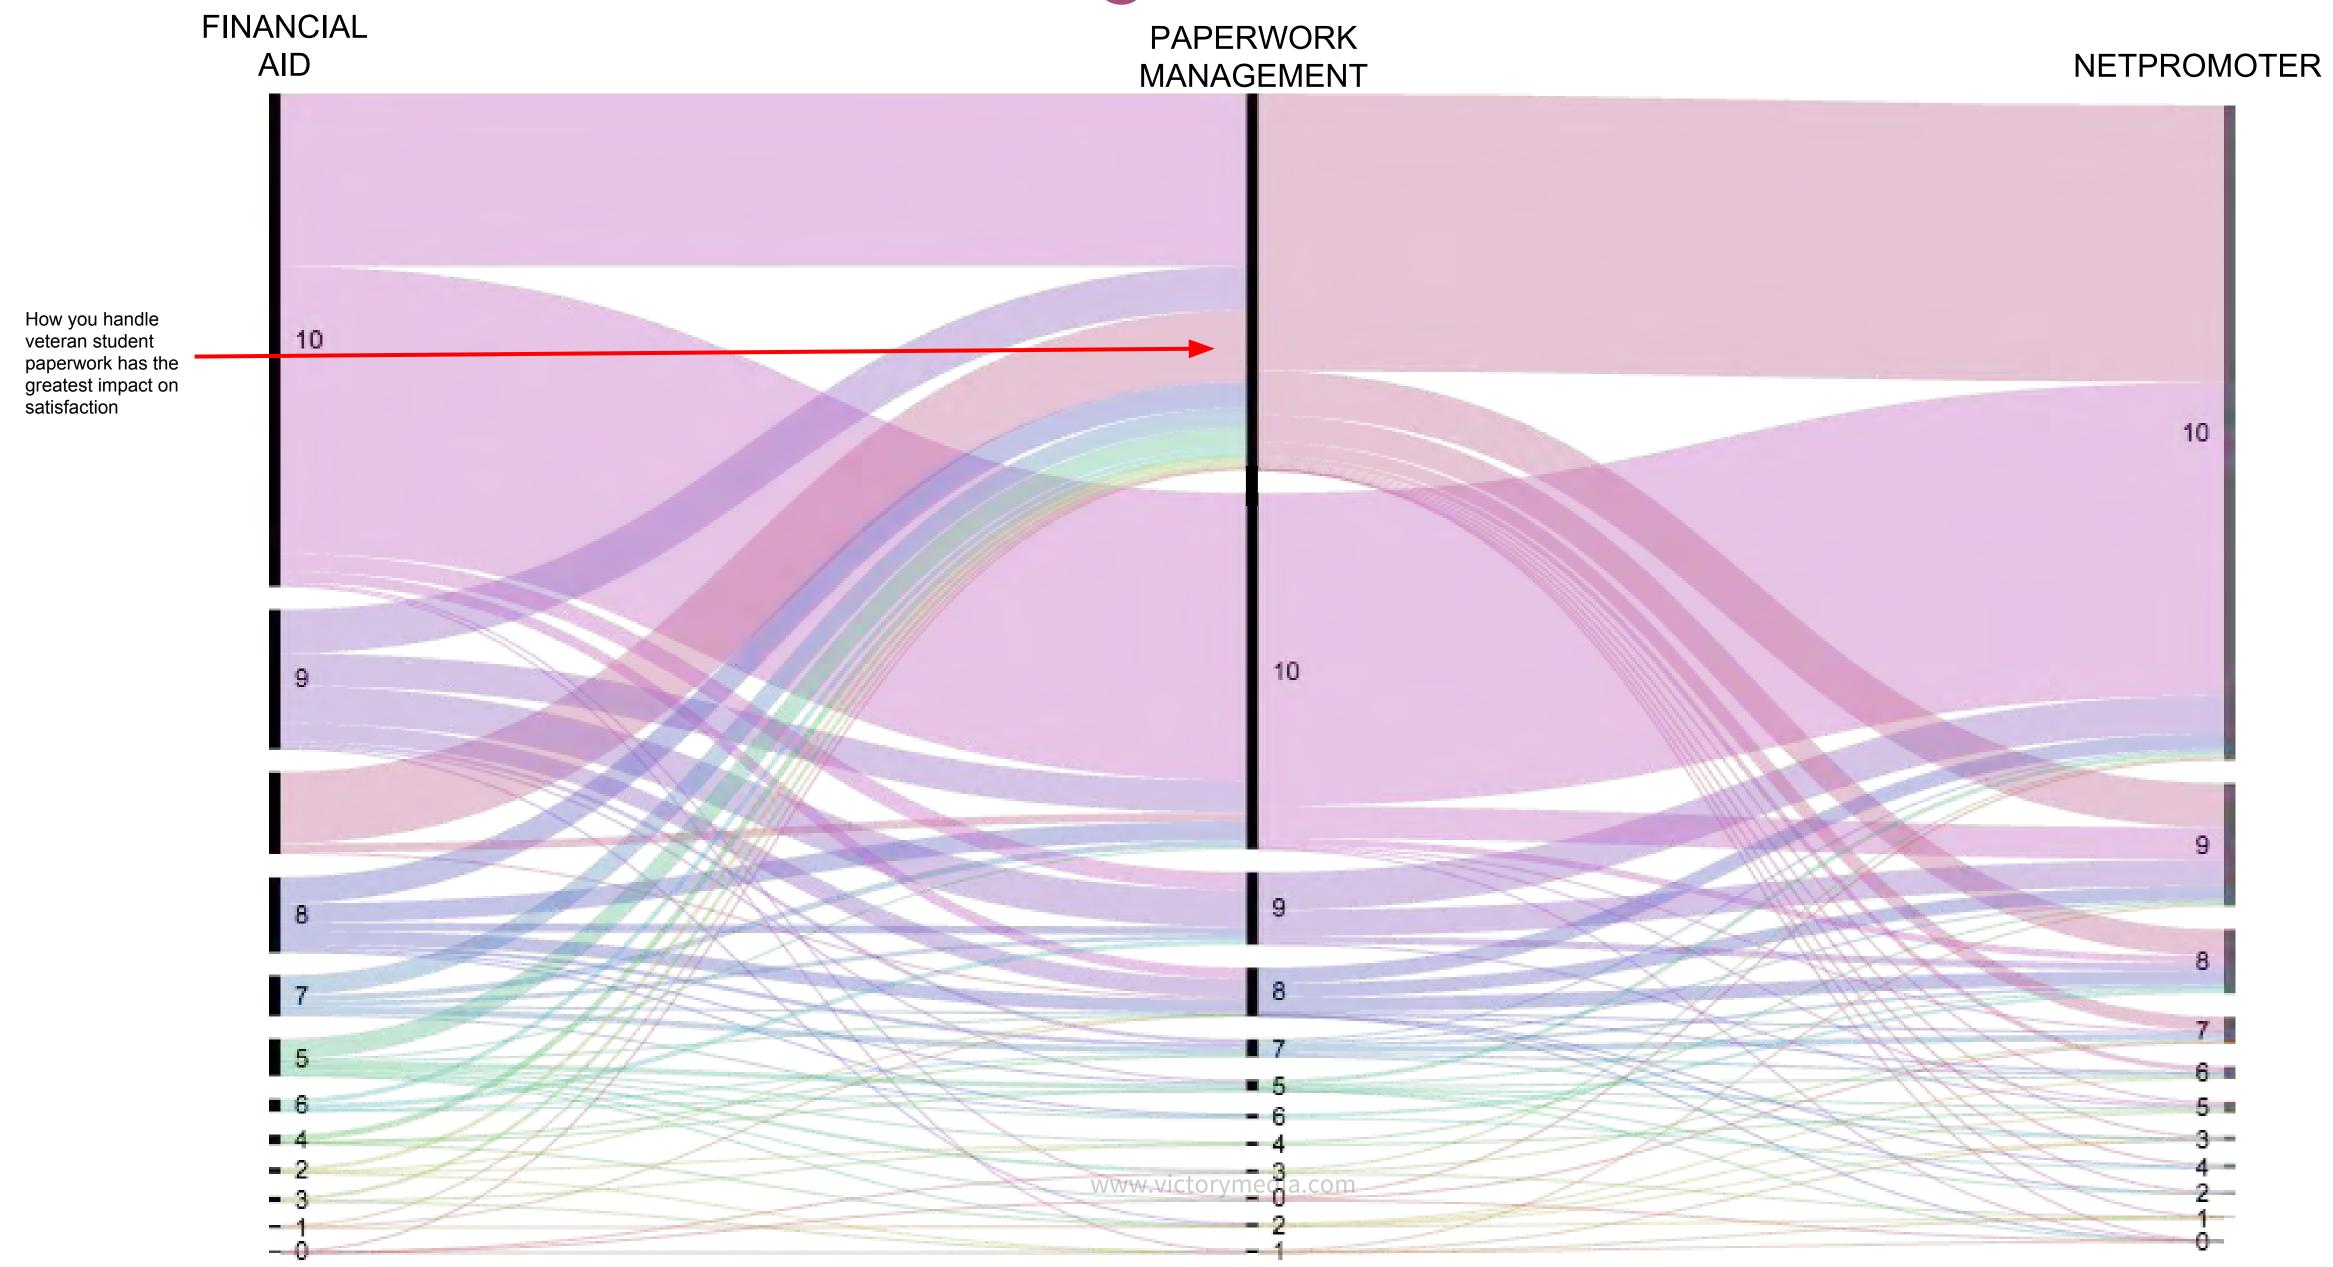

## Veteran Student Survey

**ADDITIONAL SATISFACTION QUESTIONS:** 

Admissions

Orientation

**Point of Contact** 

**Financial Aid** 

PaperWork Management

**Attendance Policies** 