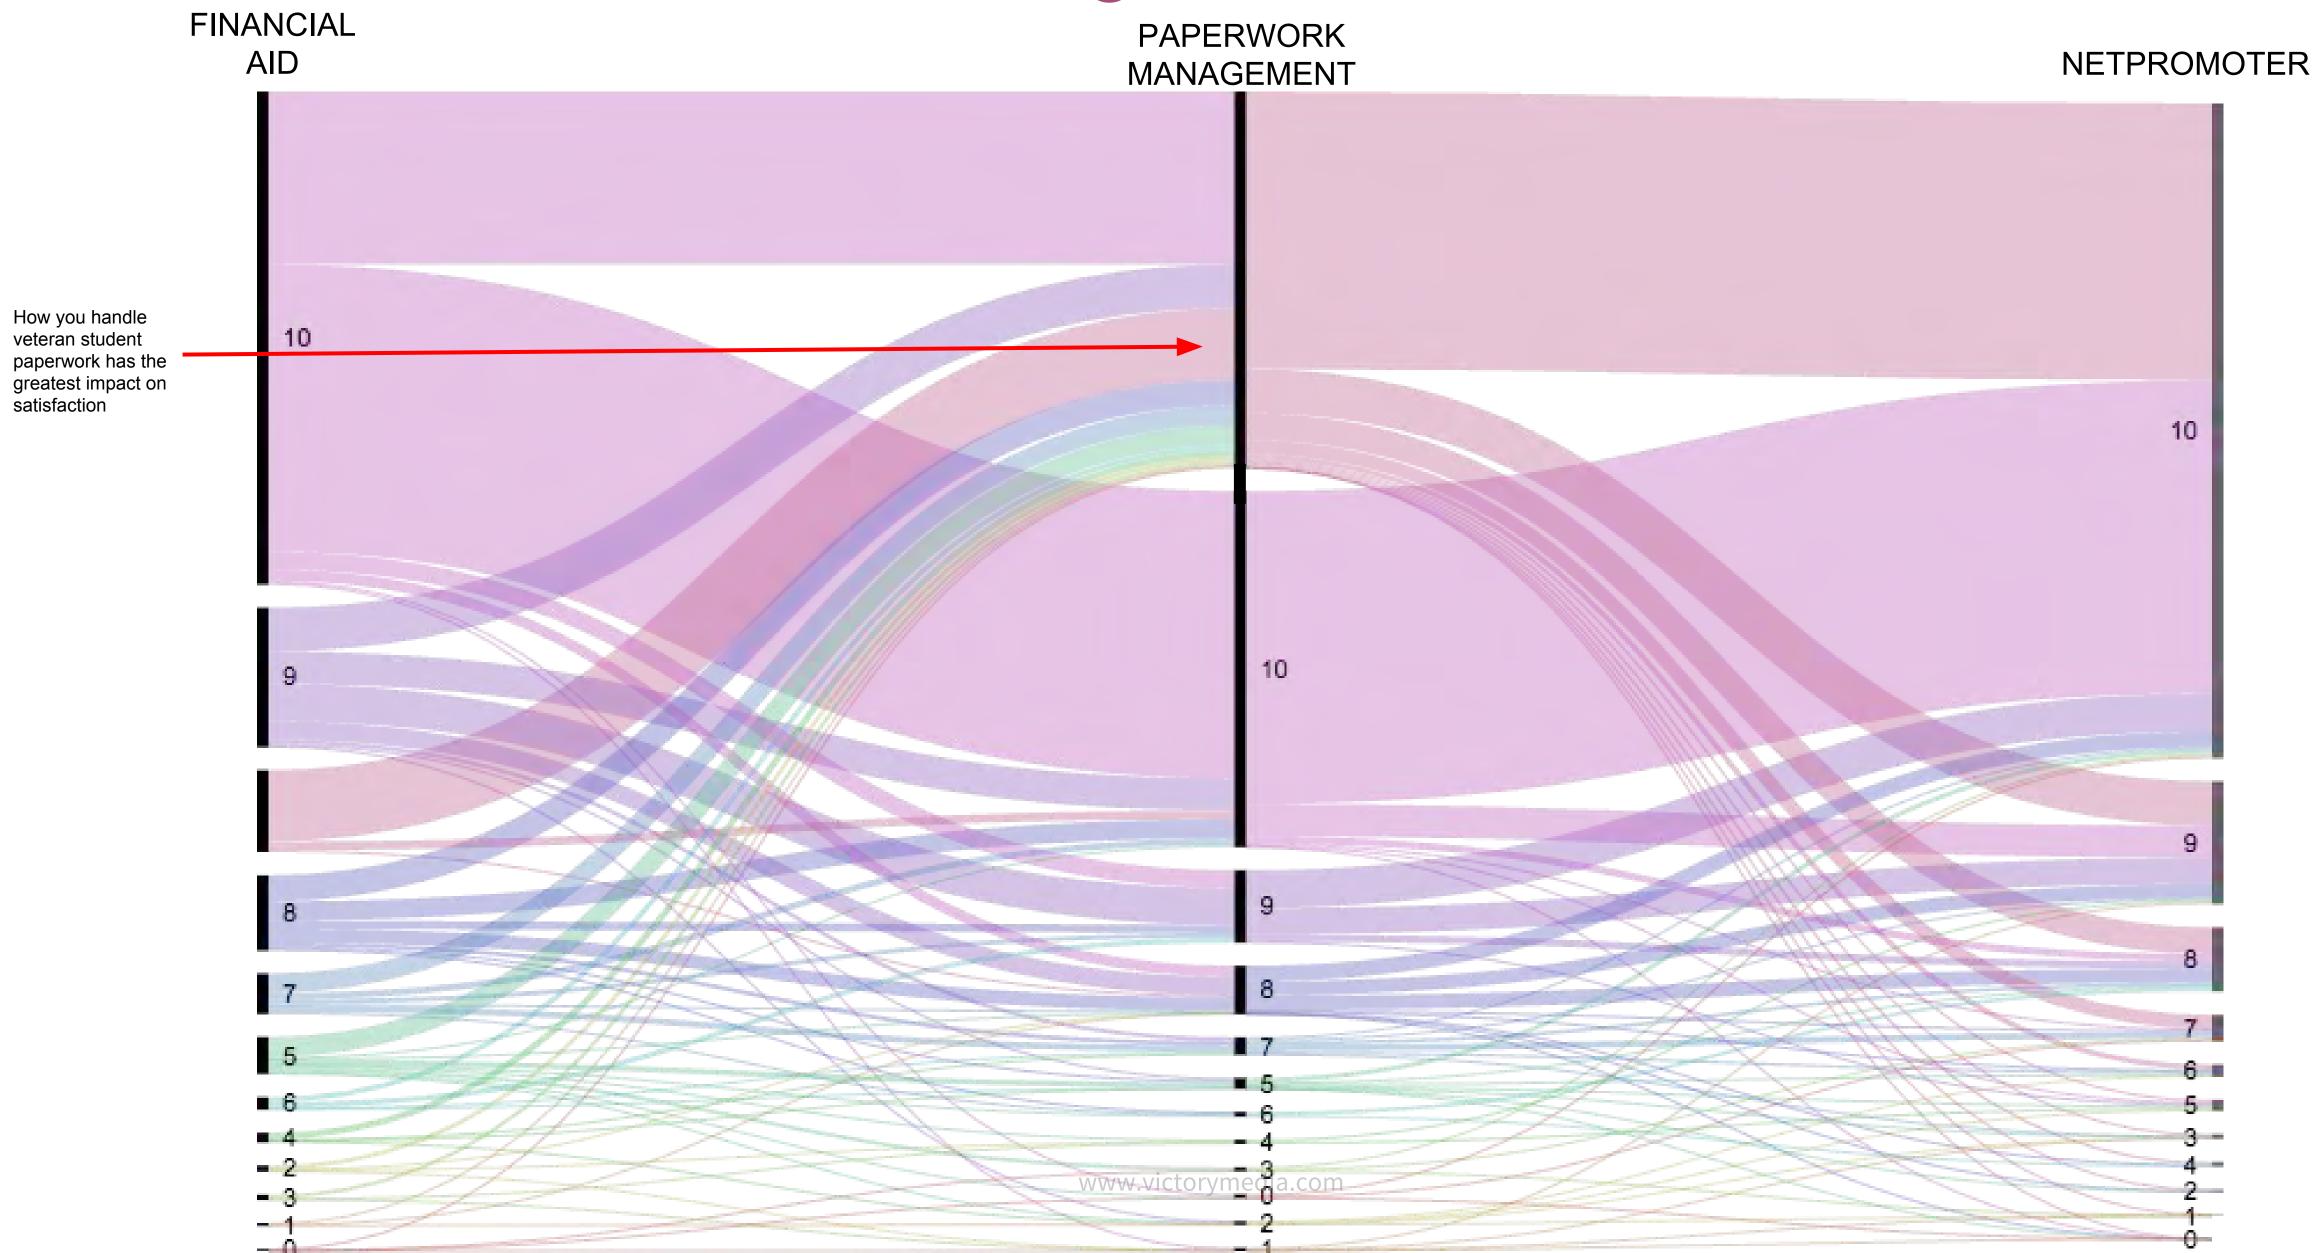

## Veteran Student Survey

**ADDITIONAL SATISFACTION QUESTIONS:** 

Admissions

Orientation

**Point of Contact** 

**Financial Aid** 

PaperWork Management

**Attendance Policies** 