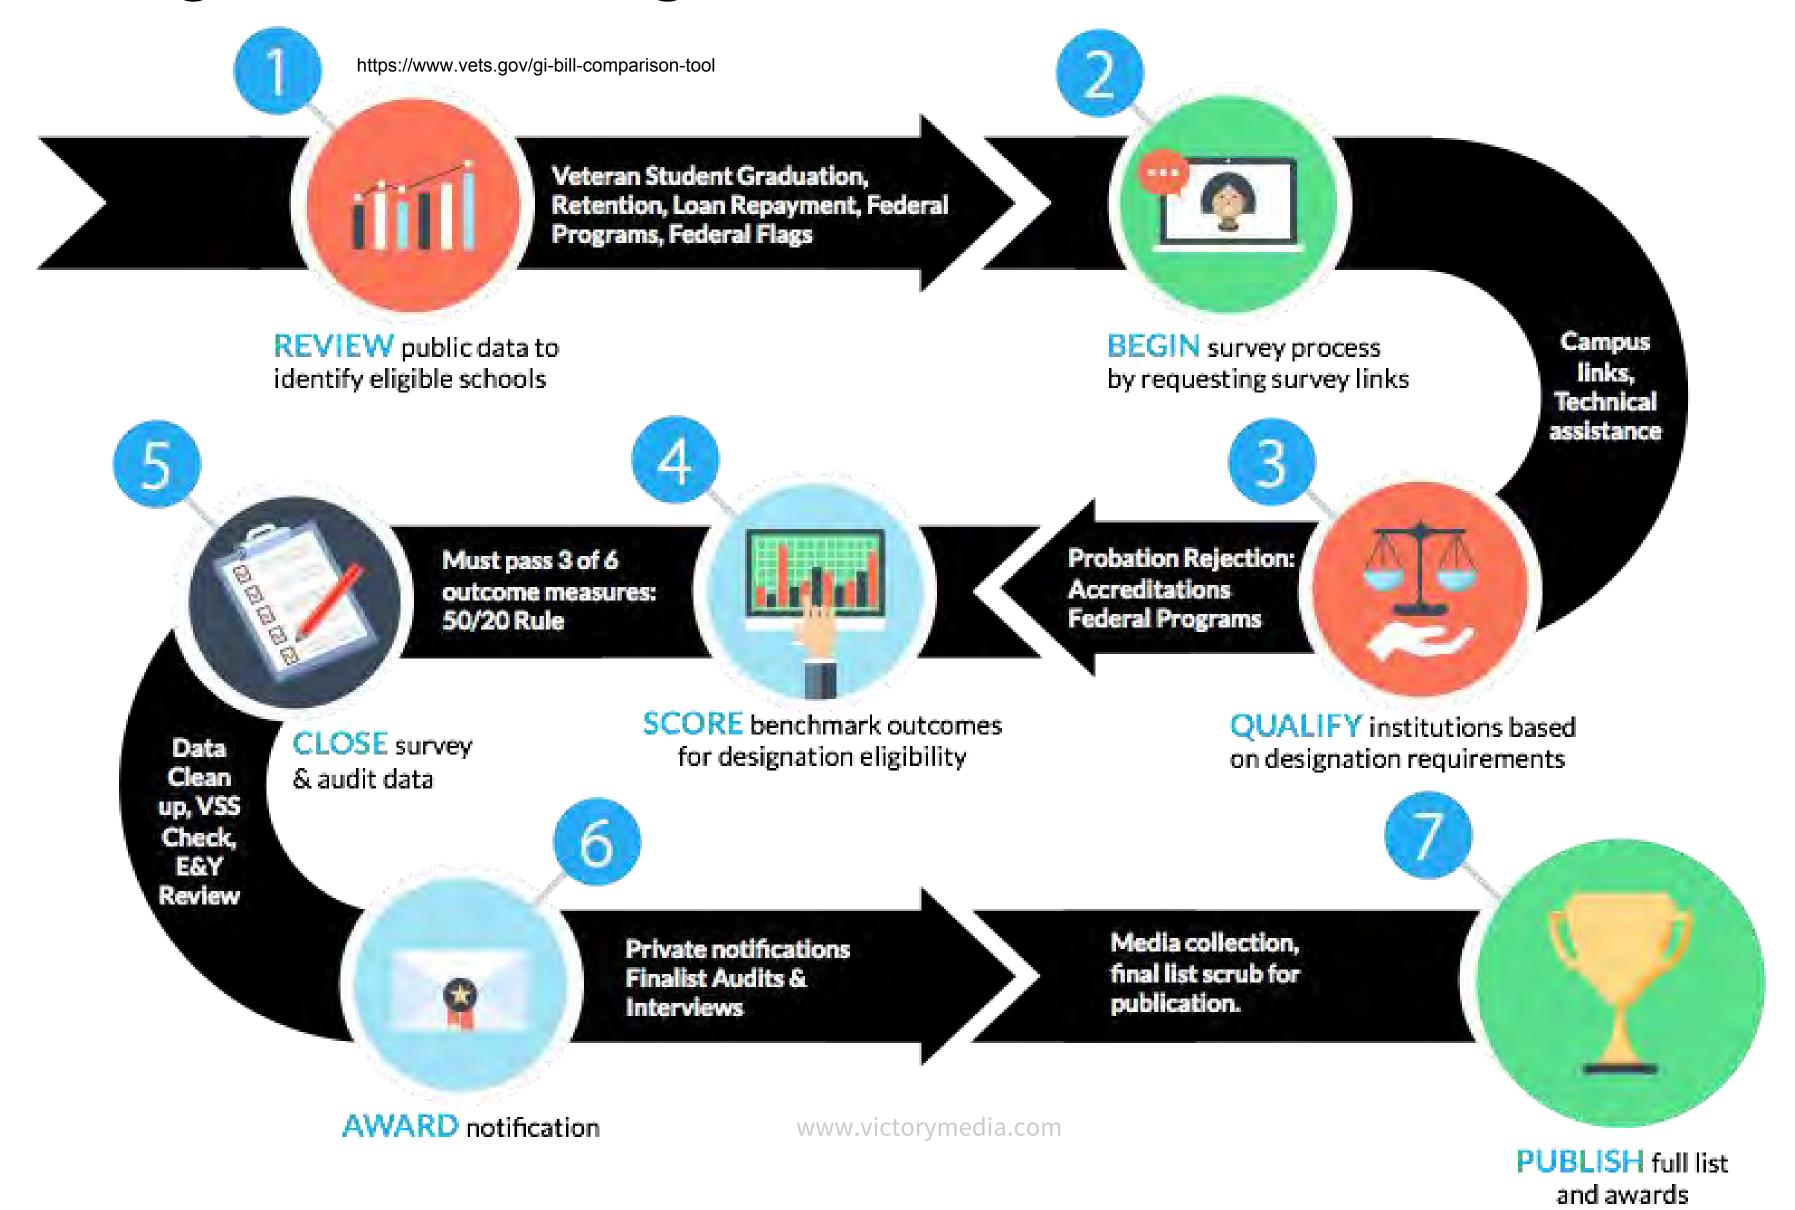

## Military Friendly Process

#### Accreditation, Federal Flag & Veteran Complaints Check

https://www.vets.gov/gi-bill-comparison-tool

## How many of the following criteria does the school meet?

- ✓ Graduation rate for all students or veteran students alone is 50% or higher
- ✓ 1 year retention rate for all students or veteran students alone is 50% or higher
- ✓ 2 year retention rate for all students or veteran students alone is 50% or higher
- ✓ Loan default rate for all students or veteran students alone is 20% or lower
- ✓ Job placement rate for all students or veteran students alone is 50% or higher
- ✓ Transfer rate for all students or veteran students alone is 50% or higher

## How many of the following federal programs are in good standing at the school?

- ✓ Post 9/11 GI Bill
- ✓ Official commitment to the 8 Keys to Veterans' Success
- ✓ VA's Principles of Excellence
- ✓ Federal Financial Aid Shopping Sheet
- ✓ Armed Forces Tuition Assistance (TA) Funding
- ✓ DoD Voluntary Education Partnership Memorandum of Understanding for TA
- ✓ VetSuccess on Campus (VSOC) Program
- ✓ Servicemembers Opportunity Colleges Network