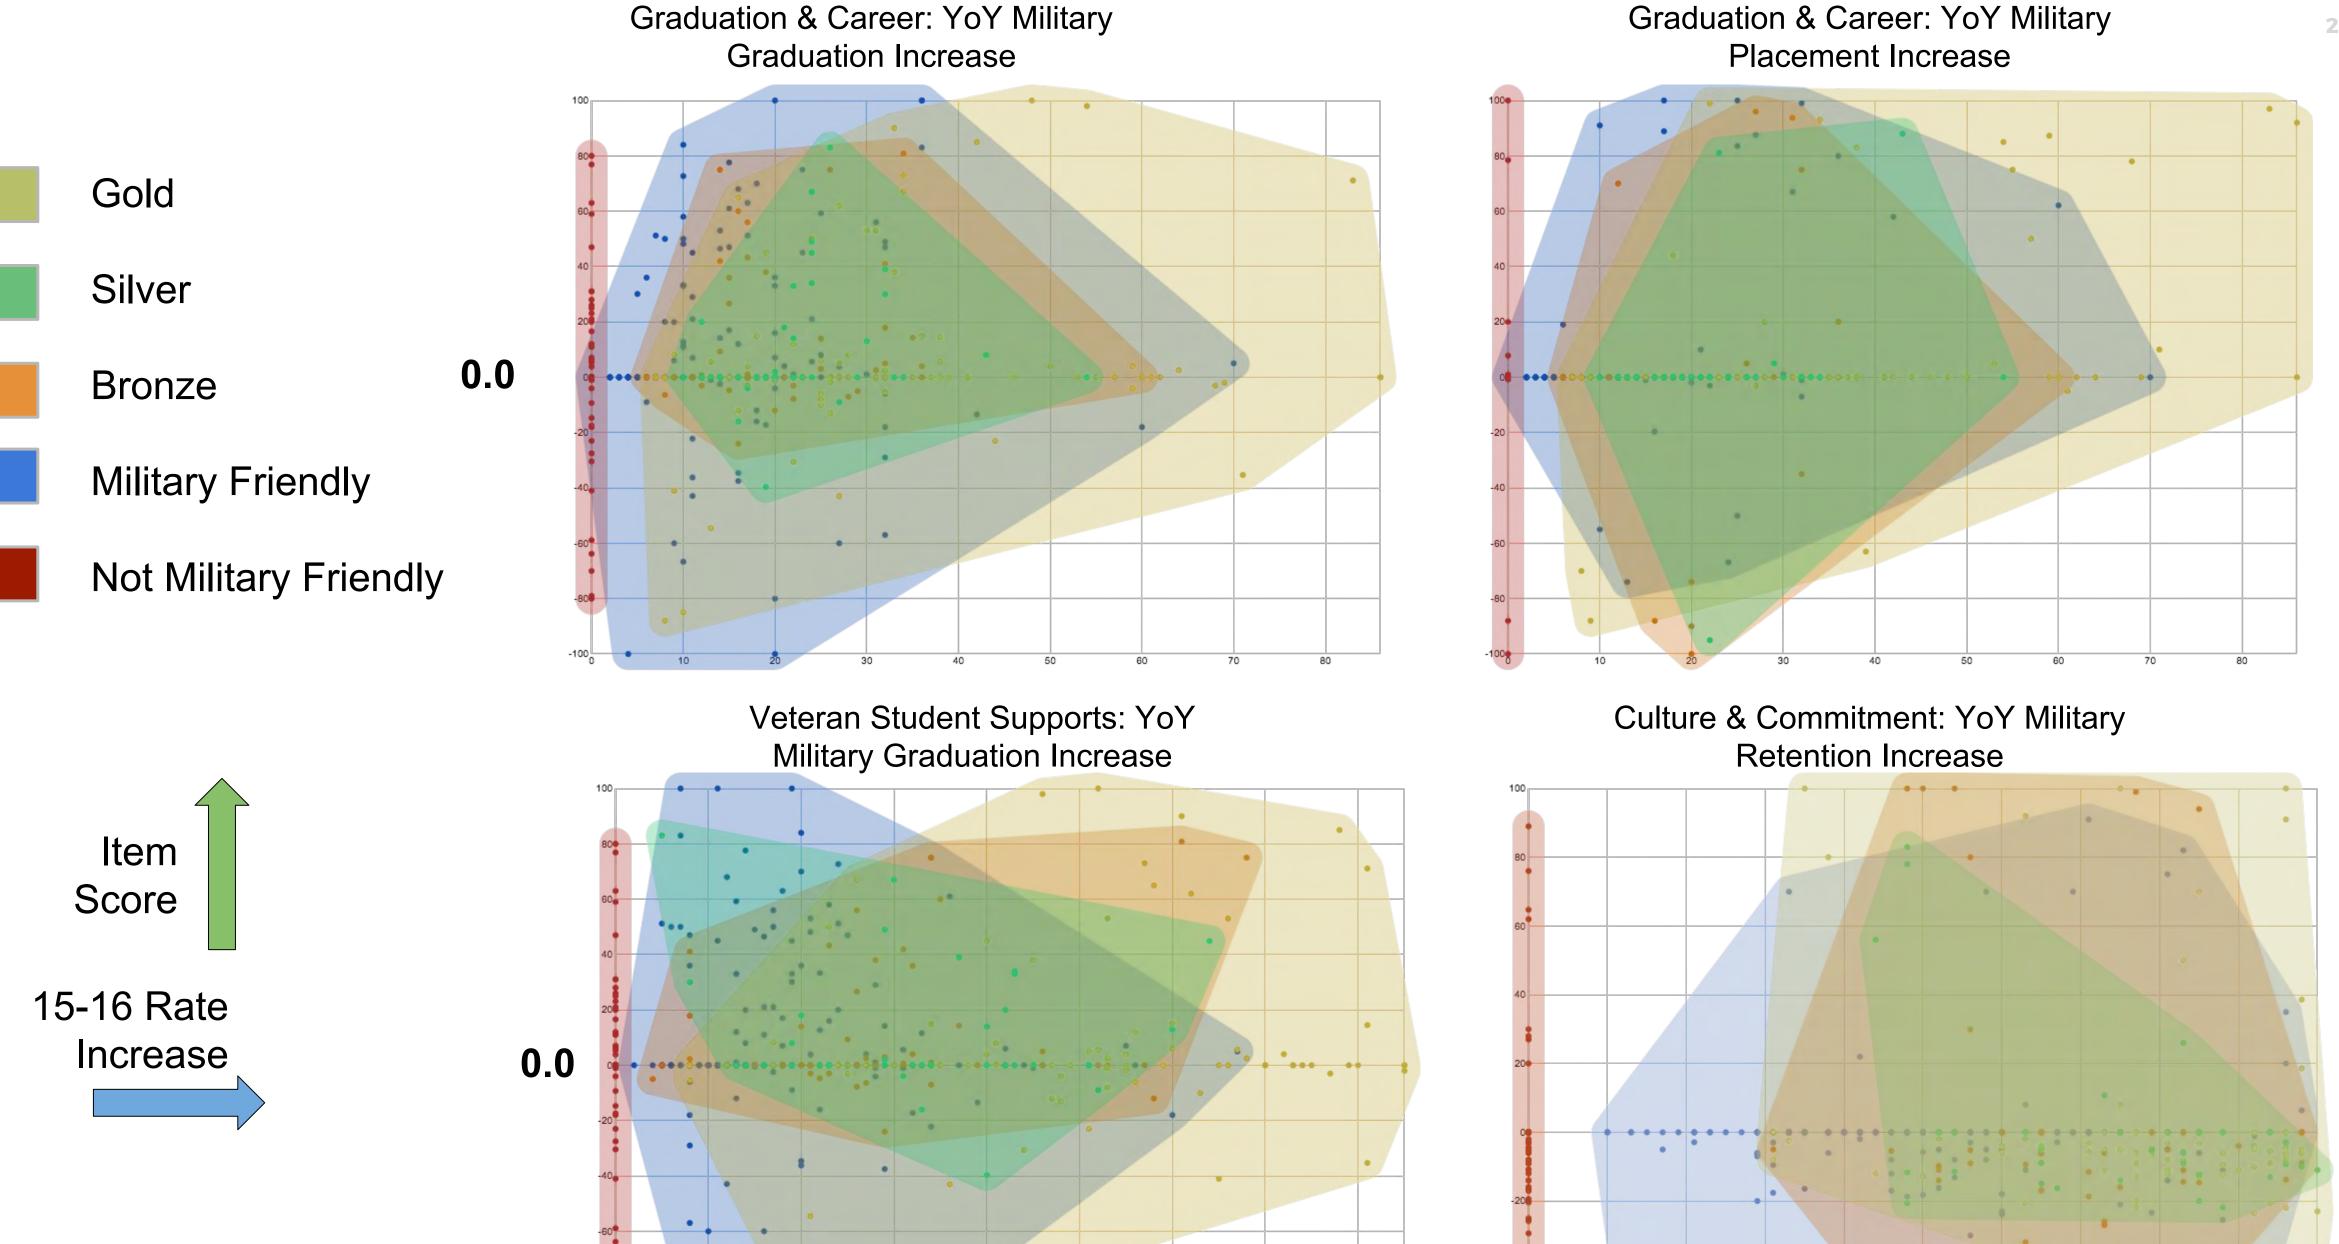

## Leading Indicators: Acquisition & Graduation

- Award Avg
- Military Friendly
- Not Military Friendly

2015 to 16 Average Veteran Student Enrollment Increase

## Leading Indicators: Acquisition & Graduation

2015 to 16 Average Veteran Student Enrollment Increase