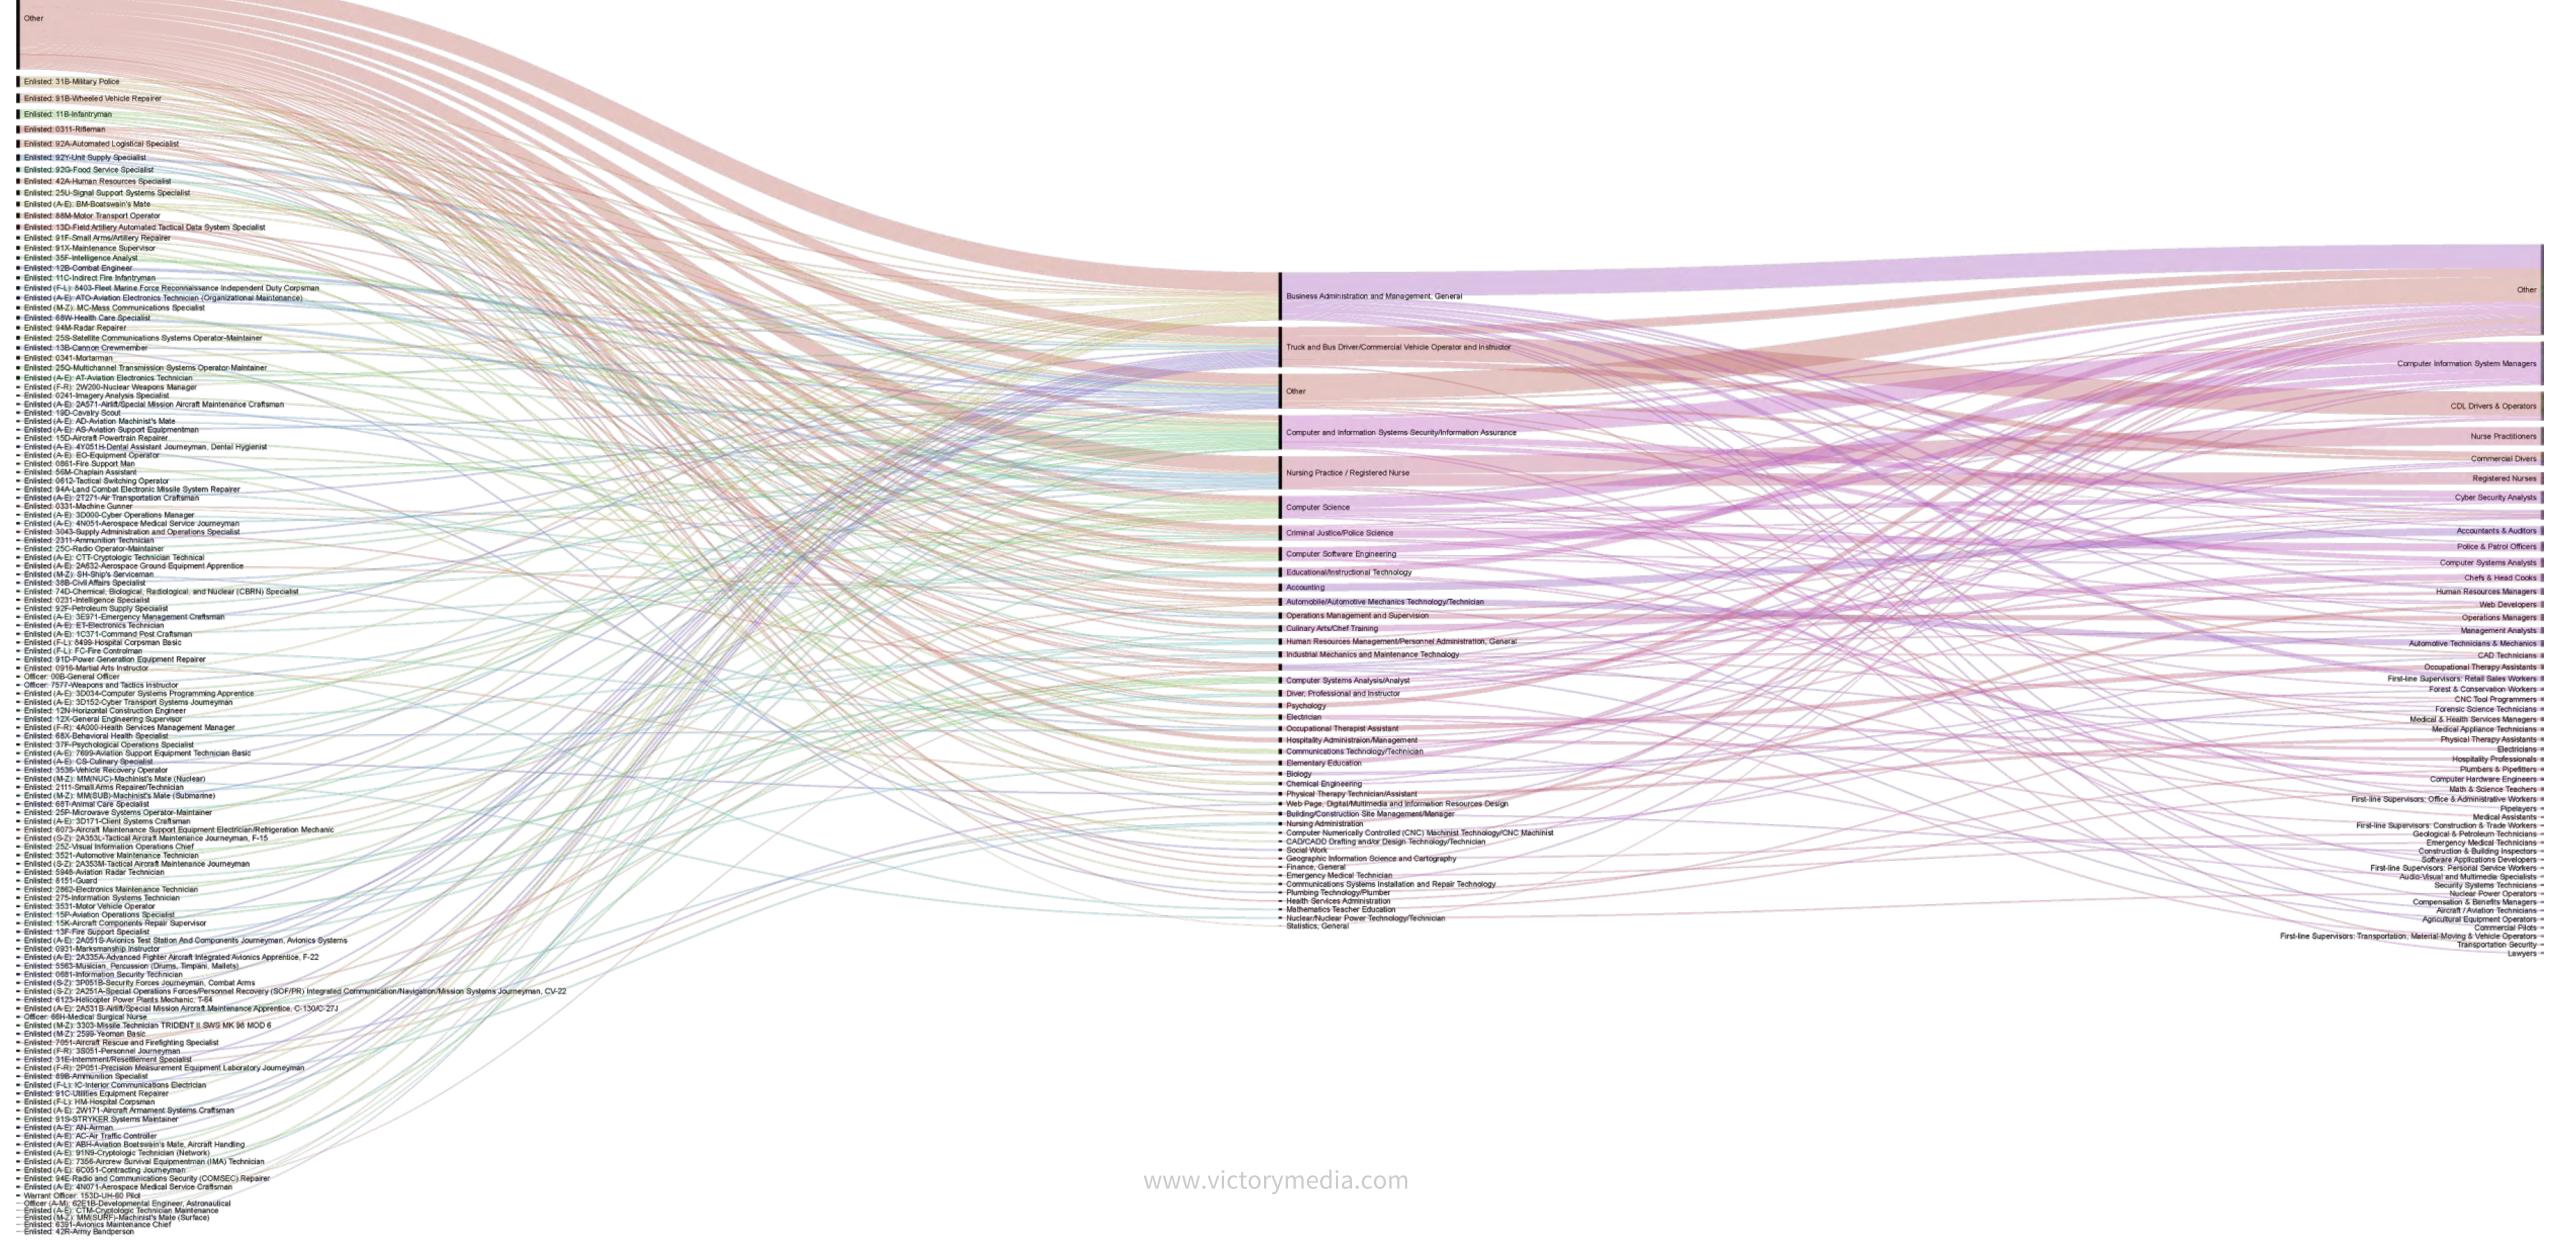

| 45%     | 28%            |
| 45-54                      | 51%                | 4%                 | 4%                | 6%                 | 35%     | 19%            |
| 55-64                      | 33%                | 6%                 | 0%                | 0%                 | 61%     | 7%             |
| Age 65 or<br>older         | 40%                | 0%                 | 0%                | 0%                 | 60%     | 2%             |
| Do Not Wish<br>to Disclose | 50%                | 0%                 | 0%                | 0%                 | 50%     | 1%             |
| Grand Total                | 48%                | 3%                 | 9%                | 4%                 | 37%     | 100%           |

#### Military Occupation (MOS) to Selected Major to Desired Job



| Other