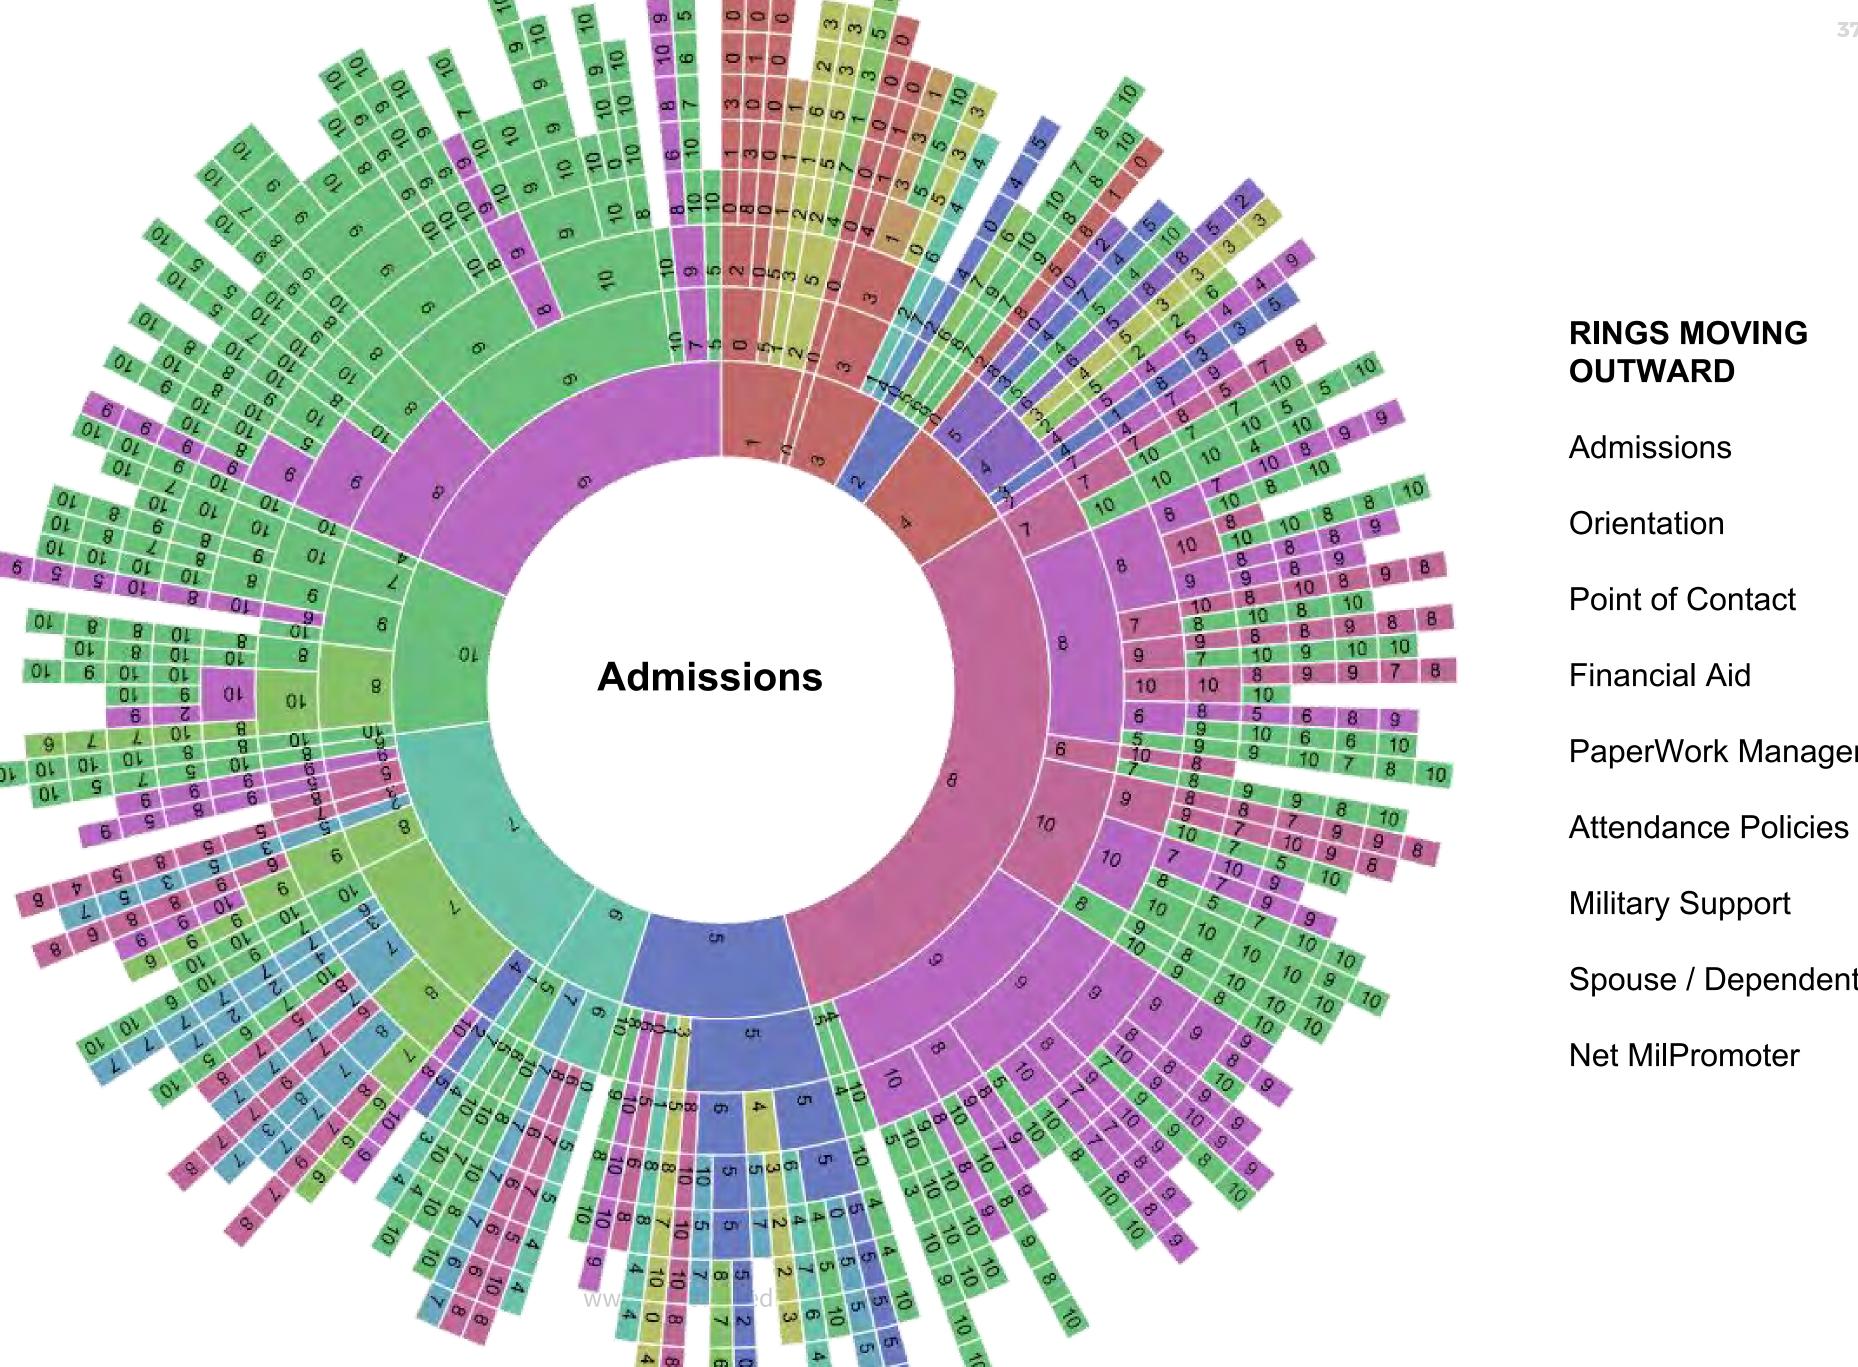

## Veteran Student Survey

**ADDITIONAL SATISFACTION QUESTIONS:** 

Admissions

Orientation

**Point of Contact** 

**Financial Aid** 

PaperWork Management

**Attendance Policies** 

**Military Support** 

Spouse / Dependent Support

| Military Affiliation | Air Force | Army | Coast<br>Guard | Marines | Navy | Total |
|----------------------|-----------|------|----------------|---------|------|-------|
| <b>Active Duty</b>   | 14%       | 59%  | 2%             | 13%     | 13%  | 48%   |
| Military Spouse      | 13%       | 50%  | 0%             | 13%     | 25%  | 3%    |
| National Guard       | 9%        | 91%  | 0%             | 0%      | 0%   | 9%    |
| Reserve<br>Component | 20%       | 70%  | 0%             | 0%      | 10%  | 4%    |
| Veteran              | 12%       | 38%  | 0%             | 24%     | 25%  | 37%   |