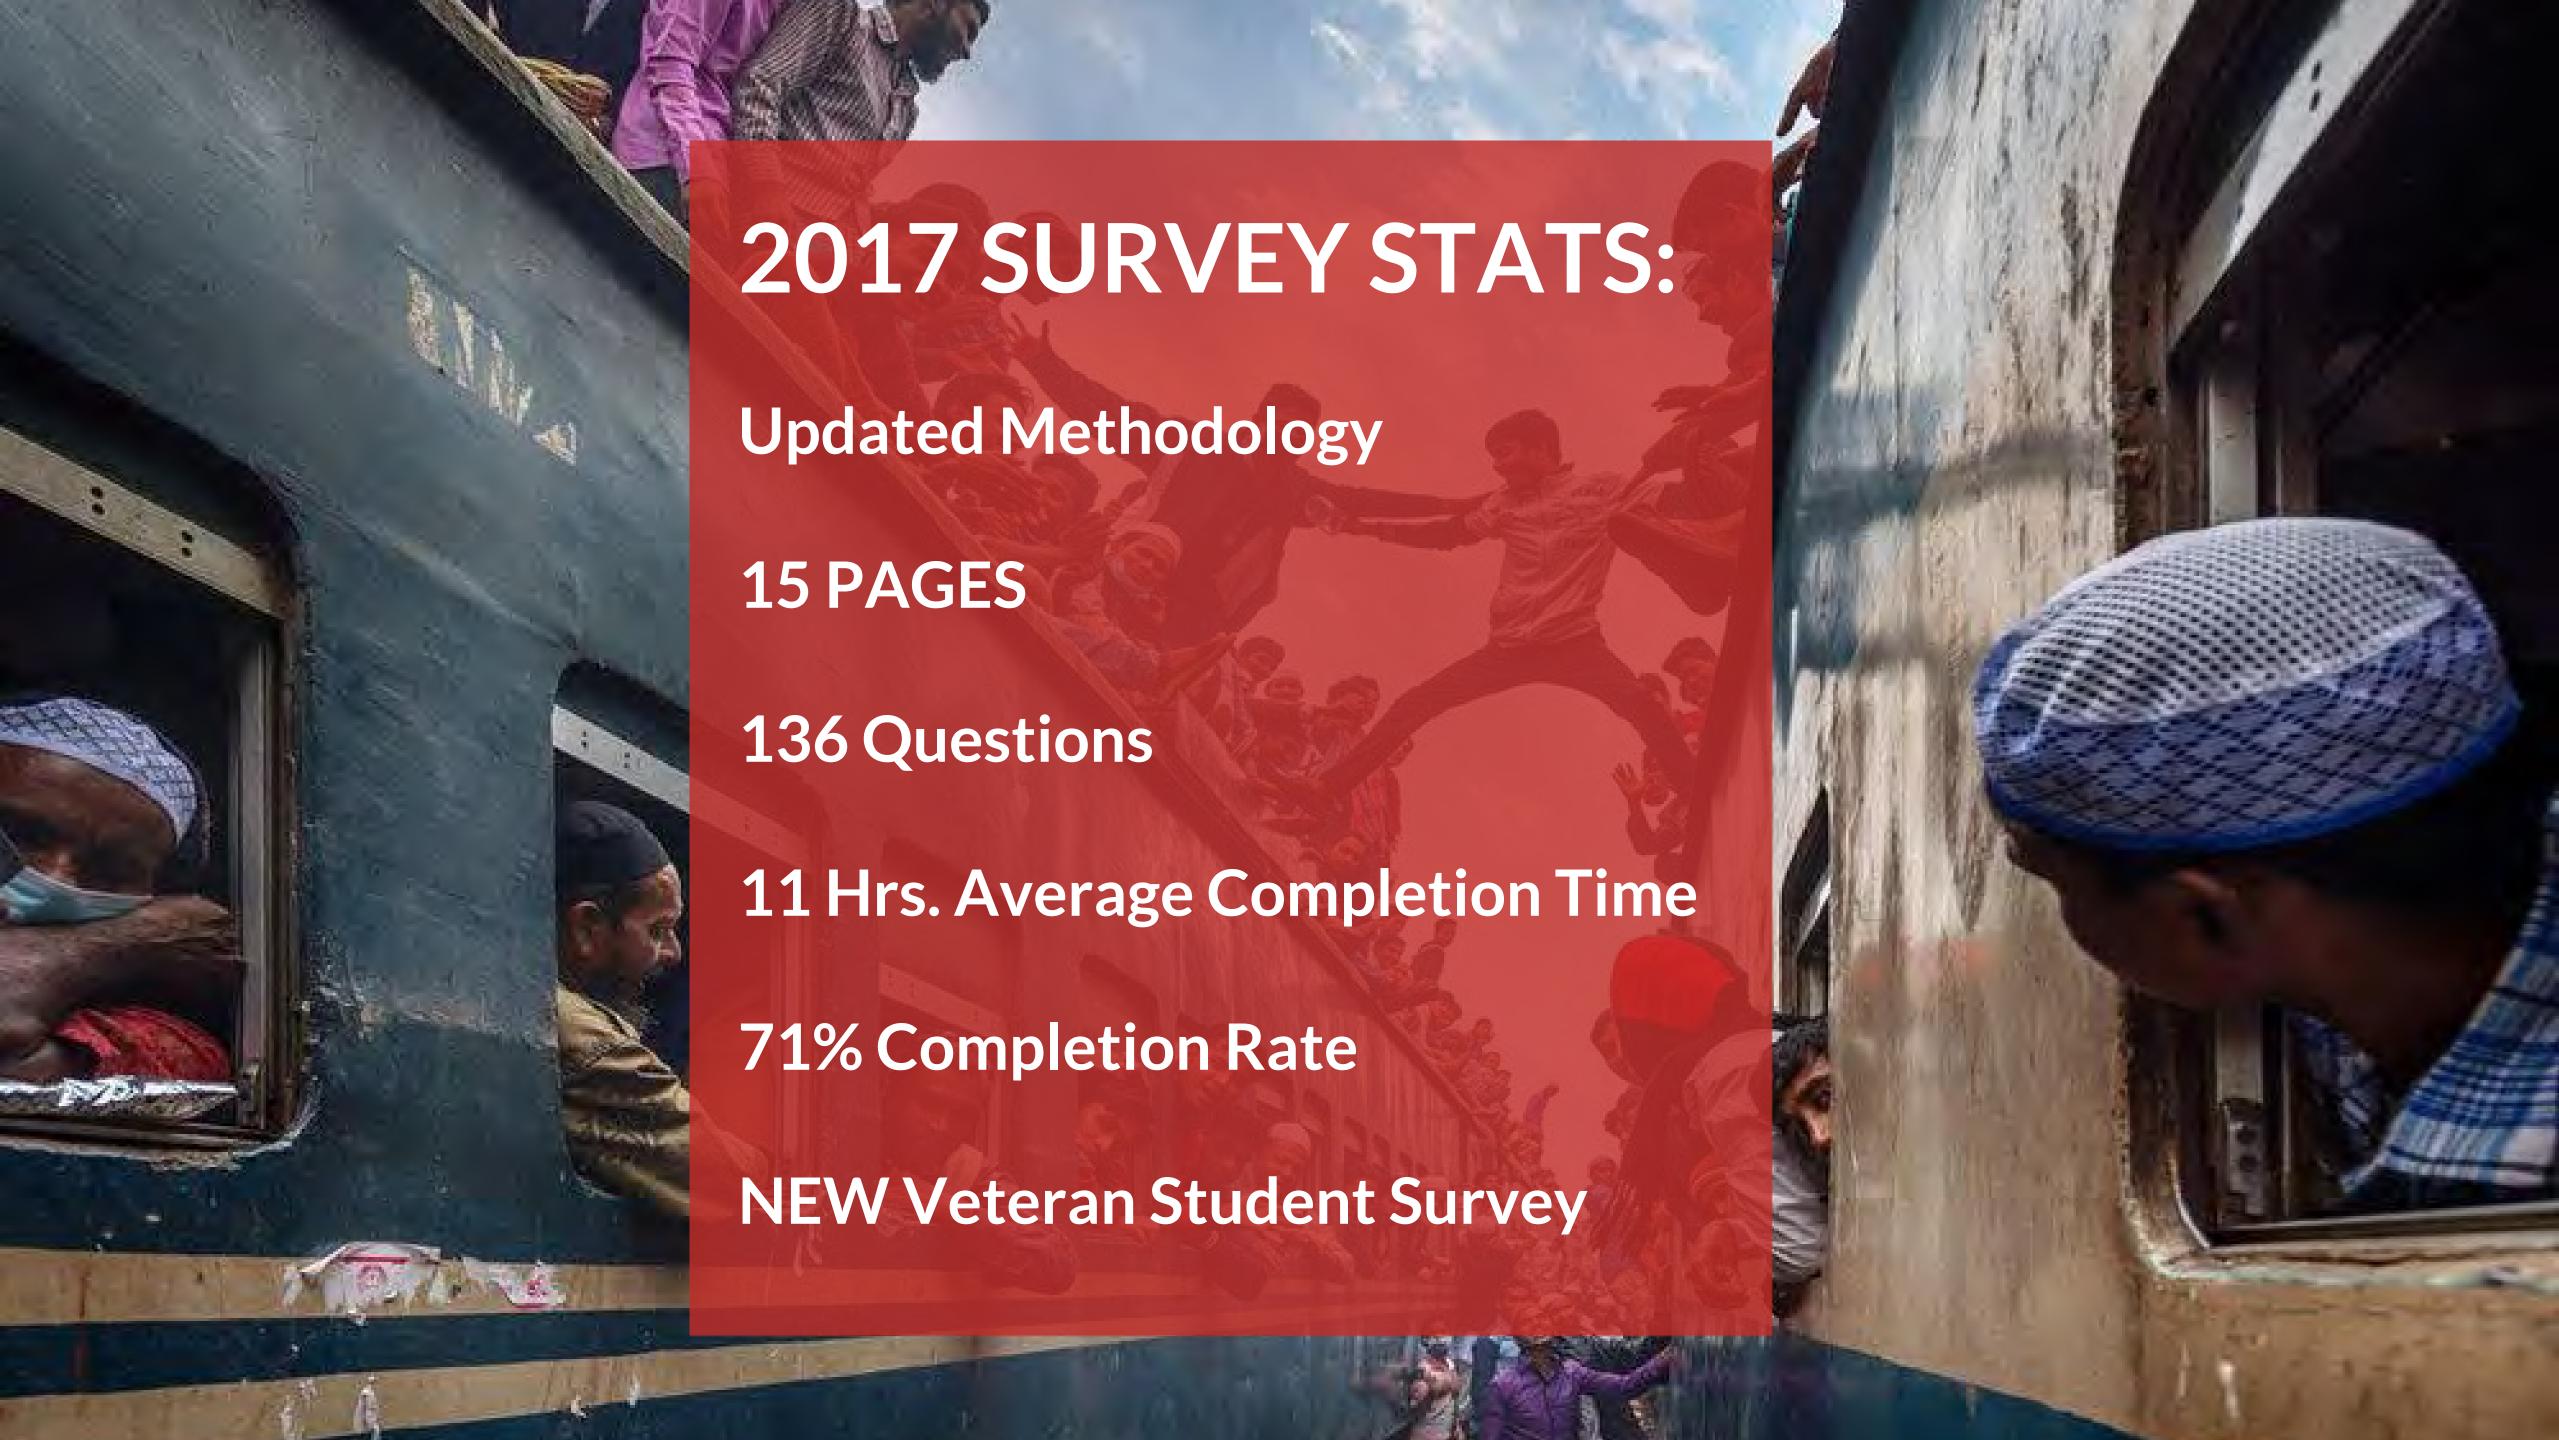

## Leading Indicators: Acquisition & Graduation

- Award Avg
- Military Friendly
- Not Military Friendly

2015 to 16 Average Veteran Student Enrollment Increase

## Leading Indicators: Acquisition & Graduation

2015 to 16 Average Veteran Student Enrollment Increase